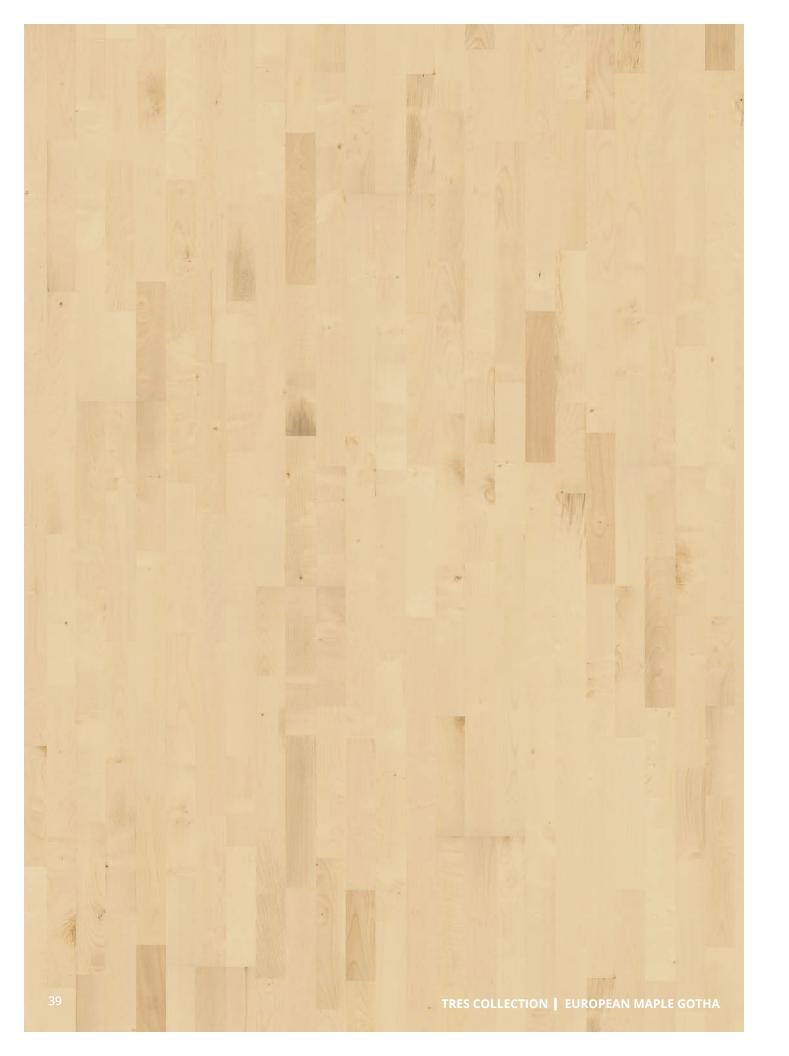

#### **EUROPEAN MAPLE GOTHA**

133N18EL50KW 0

**Design:** 3-Strip

European Maple, Square Edges, Smooth Features:

**Surface Treatment:** Silk Matte Finish (UV-Cured Acrylic)

> Wear Layer: Approx. 2.5mm

> > **Grading:** Variation

> > > Woodloc® 5G Joint:

**Guarantee:** Lifetime Structural

25 Year Wear Through

**Installation:** Float, Glue-down, Nail-down

| Length  | Width  | Thickness | Boards/Ctn | Area                  | Weight | Ctn/Pallet | Pallets/Cont. |
|---------|--------|-----------|------------|-----------------------|--------|------------|---------------|
| 95 3/8" | 7 7/8" | 1/2"      | 7          | 36.598ft <sup>2</sup> | 54lbs  | 50         | 16            |

Surface layer consists of sawn strips.

Solid pine fingers.

Bottom layer of Spruce veneer.