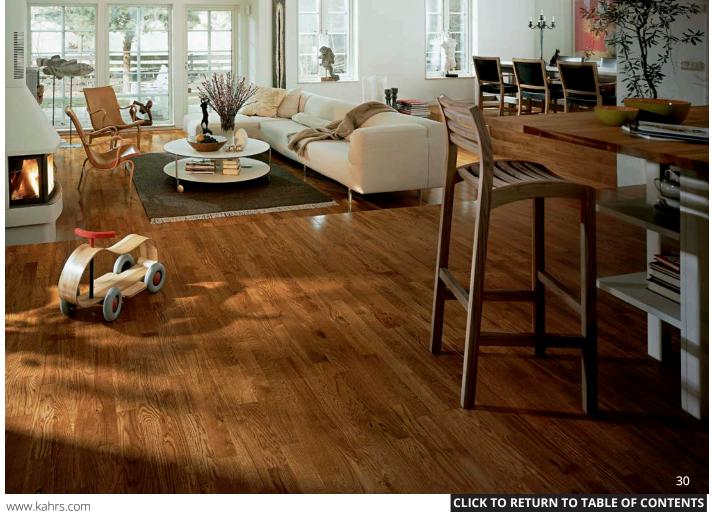

A traditional strip look with superior Kährs quality, in a myriad of colors, with both Oak and Ash options.

Features: