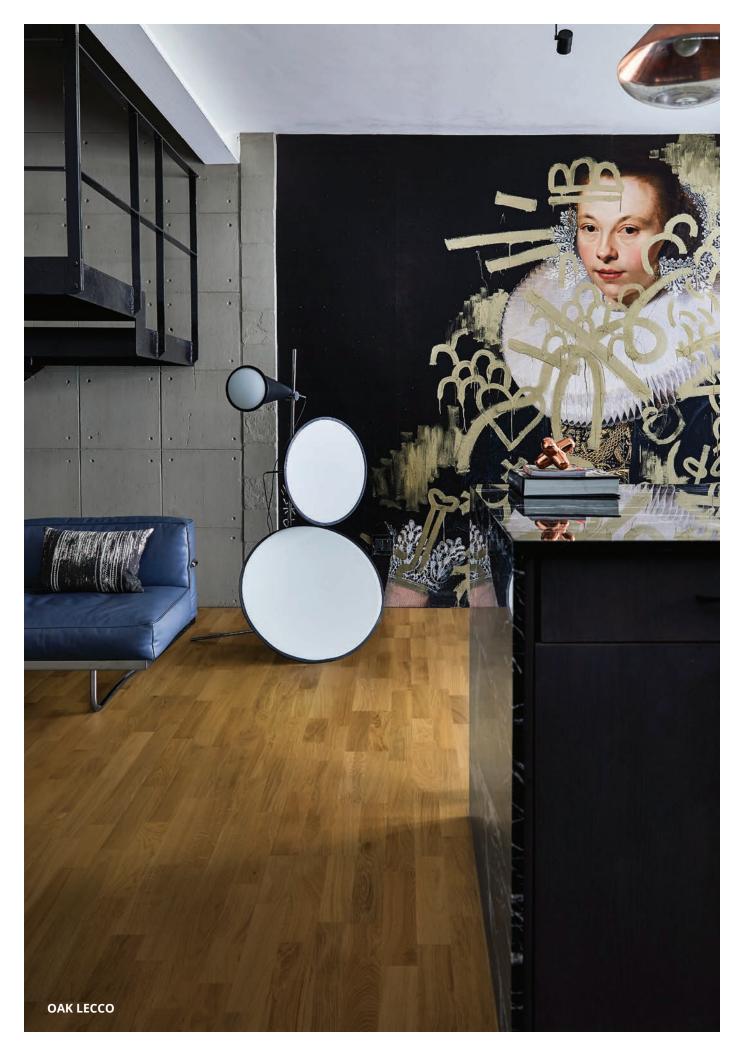

#### **OAK LECCO**

133NABEK50KW 0

**Design:** 3-Strip

European Oak, Square Edges, Smooth Features:

Silk Matte Finish (UV-Cured Acrylic) **Surface Treatment:** 

> Wear Layer: Approx. 2.5mm

> > **Grading:** Variation