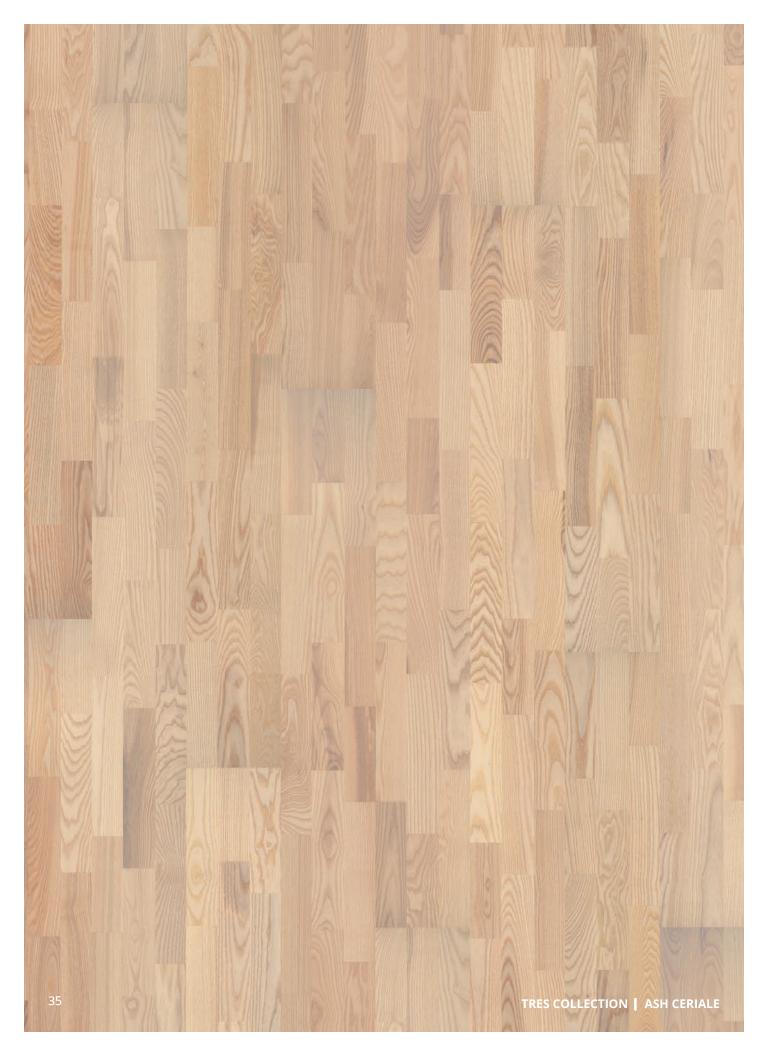

Surface layer consists of sawn strips.

Solid pine fingers.

ASH CERIALE

133NACAK1VKW 0

**Design:** 3-Strip

Features: Scandinavian Ash, Stained, Square Edges,

Smooth

**Surface Treatment:** Matte Finish (UV-Cured Acrylic)

**Wear Layer:** Approx. 2.5mm

**Grading:** Variation

Joint: Woodloc® 5G

**Guarantee:** Lifetime Structural

25 Year Wear Through

**Installation:** Float, Glue-down, Nail-down

This product may be floated over radiant heat.

| Length  | Width  | Thickness | Boards/Ctn | Area                  | Weight | Ctn/Pallet | Pallets/Cont. |  |
|---------|--------|-----------|------------|-----------------------|--------|------------|---------------|--|
| 95 3/8" | 7 7/8" | 1/2"      | 7          | 36.598ft <sup>2</sup> | 54lbs  | 50         | 16            |  |
|         |        |           |            |                       |        |            |               |  |

Surface layer consists of sawn strips.

Solid pine fingers.