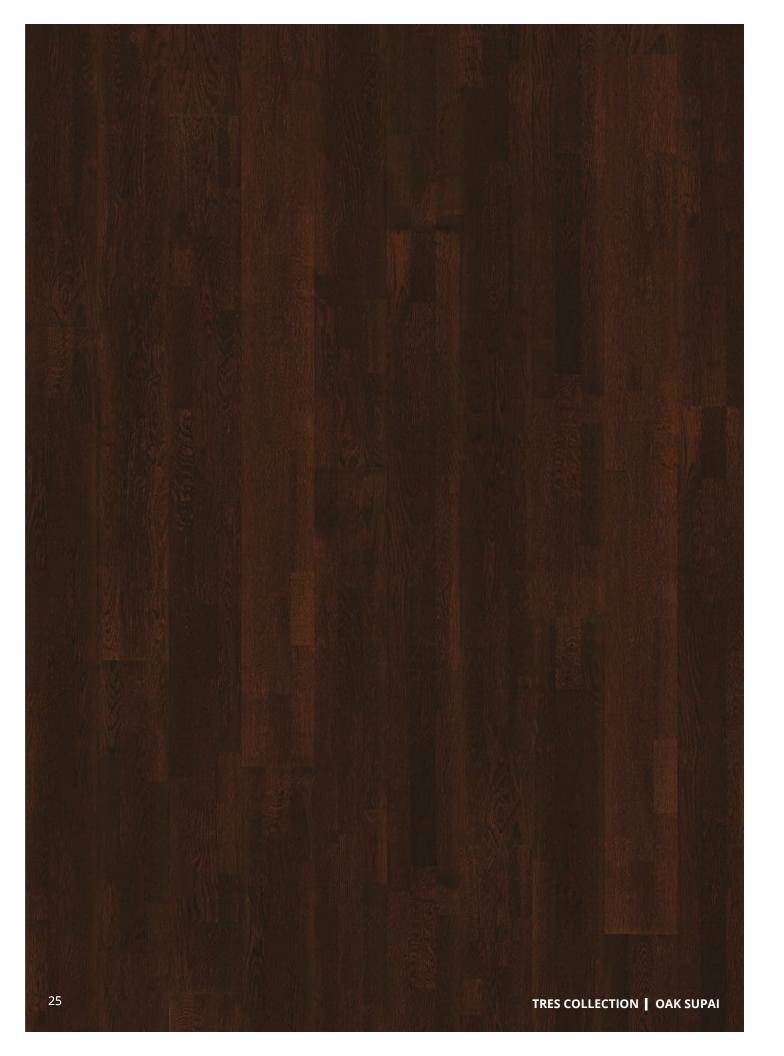

# OAK SUPAI

133NABEK5LUW 0

**Design:** 3-Strip

European Oak, Stained, Square Edge, Smooth

**Surface Treatment:** Silk Matte Finish (UV-Cured Acrylic)

> Wear Layer: Approx. 2.5mm

> > **Grading:** Variation

> > > Woodloc® 5G Joint: