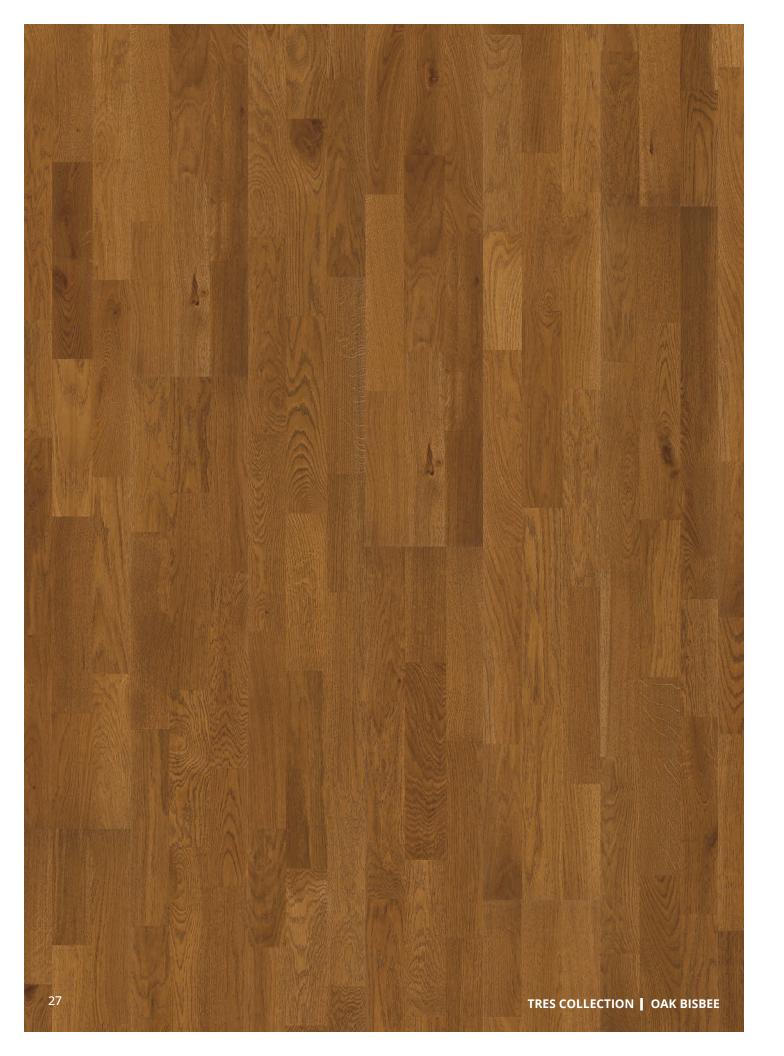

#### OAK BISBEE

133NABEK5MUW 0

**Design:** 3-Strip

Features: European Oak, Stained, Square Edge, Smooth

Silk Matte Finish (UV-Cured Acrylic) **Surface Treatment:** 

> Wear Layer: Approx. 2.5mm

> > **Grading:** Variation