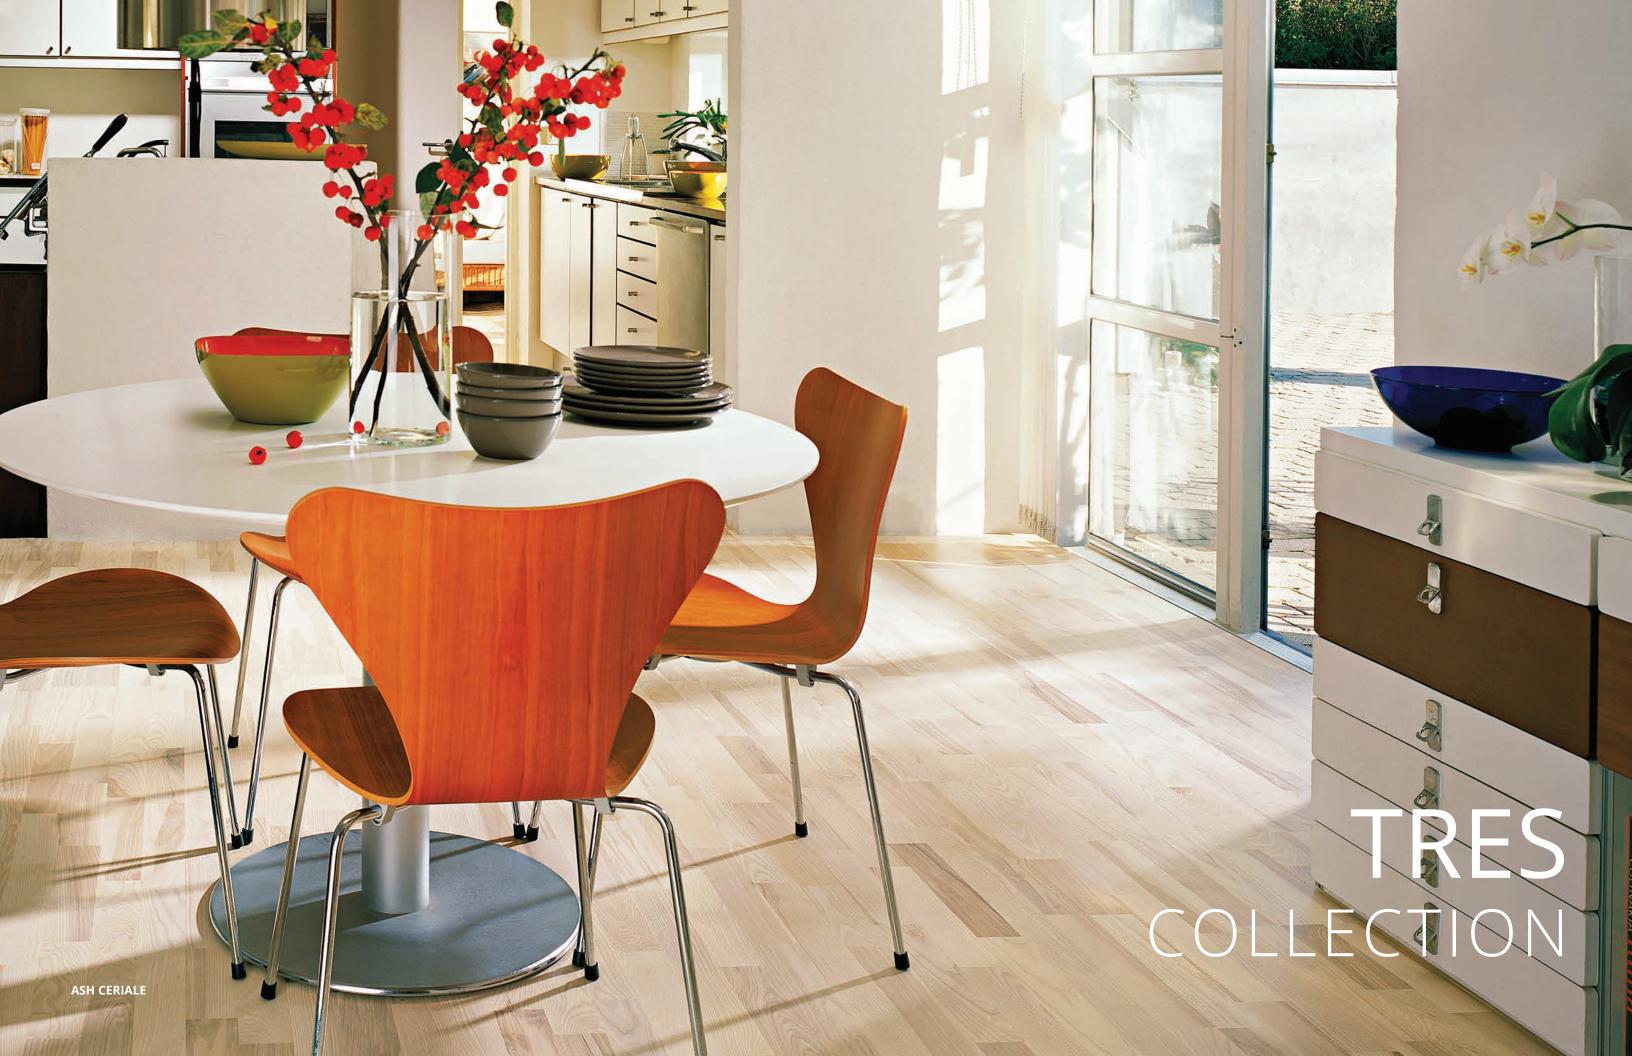

Surface layer consists of sawn strips.

Solid pine fingers.

ASH CERIALE

133NACAK1VKW 0

**Design:** 3-Strip

Features: Scandinavian Ash, Stained, Square Edges,

Smooth

**Surface Treatment:** Matte Finish (UV-Cured Acrylic)