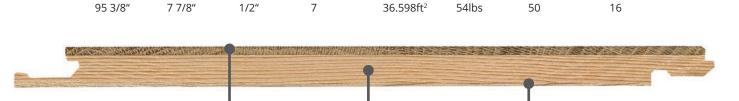

This product may be floated over radiant heat.

| Length  | Width  | Thickness | Boards/Ctn | Area                  | Weight | Ctn/Pallet | Pallets/Cont. |
|---------|--------|-----------|------------|-----------------------|--------|------------|---------------|
| 95 3/8" | 7 7/8" | 1/2"      | 7          | 36.598ft <sup>2</sup> | 54lbs  | 50         | 16            |