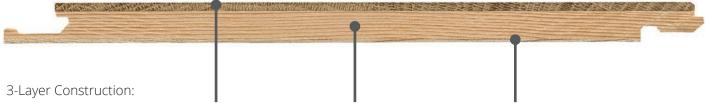

Surface layer consists of sawn strips. Solid pine fingers.

3-Layer Construction:

Surface layer consists of sawn strips.

Length

Solid pine fingers.

OAK PIMA

133NABEK7CUW 0

**Design:** 3-Strip

Features: European Oak, Stained, Square Edges, Smooth

Surface layer consists of sawn strips.

Solid pine fingers.

Bottom layer of Spruce veneer.