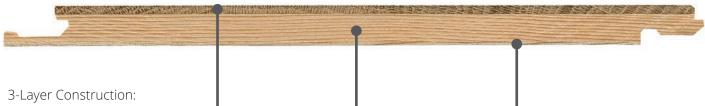

3-Layer Construction:

Surface layer consists of sawn strips.

Length

Solid pine fingers.

OAK PIMA

133NABEK7CUW 0

**Design:** 3-Strip

Features: European Oak, Stained, Square Edges, Smooth