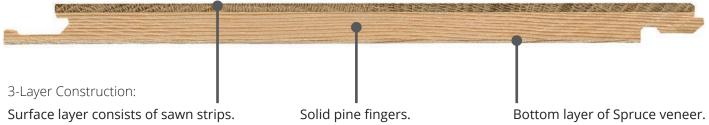

Surface layer consists of sawn strips. Solid pine fingers.

3-Layer Construction:

Surface layer consists of sawn strips.

Length

Solid pine fingers.

OAK PIMA

133NABEK7CUW 0

**Design:** 3-Strip

Features: European Oak, Stained, Square Edges, Smooth

Surface layer consists of sawn strips.

Solid pine fingers.

Bottom layer of Spruce veneer.