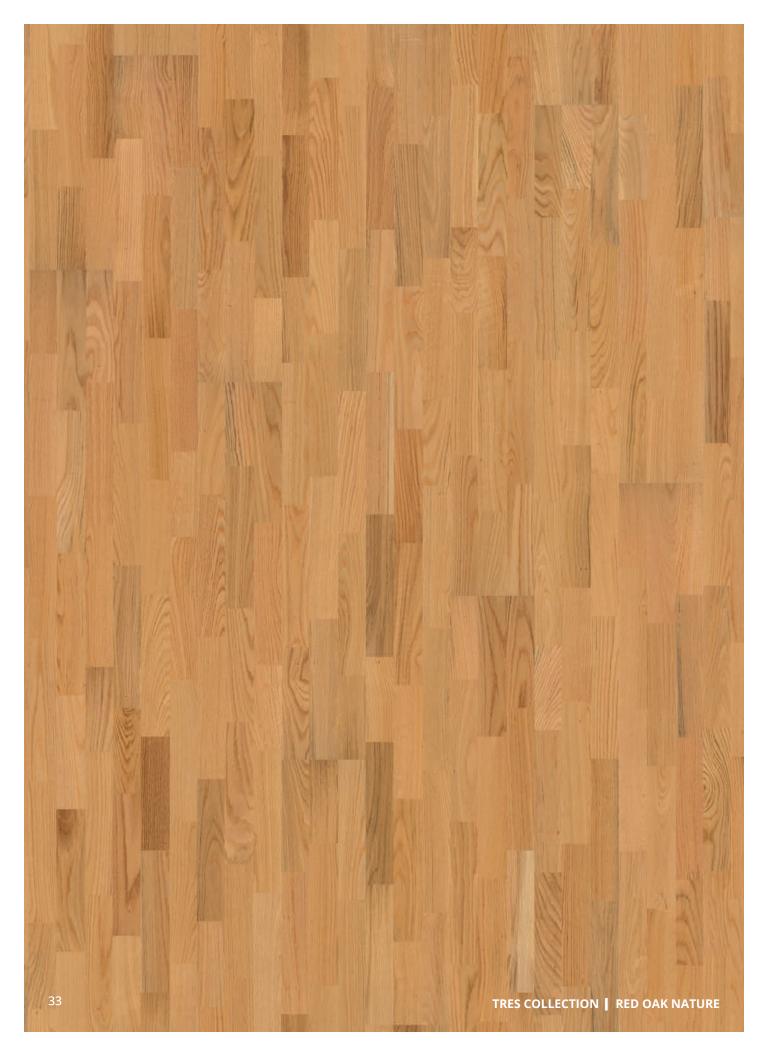

#### RED OAK NATURE

133NACER50KW 0

**Design:** 3-Strip

Red Oak, Square Edges, Smooth Features:

**Surface Treatment:** Silk Matte Finish (UV-Cured Acrylic)

> Wear Layer: Approx. 2.5mm

> > **Grading:** Variation