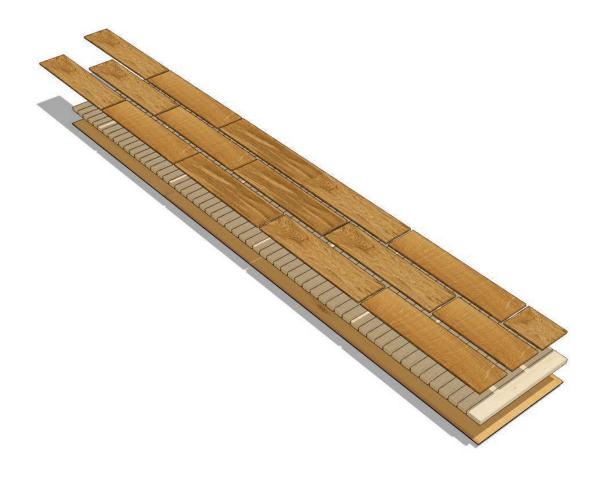

Surface layer consists of sawn strips. Solid pine fingers.

3-Layer Construction:

Surface layer consists of sawn strips.

Length

Solid pine fingers.

OAK PIMA

133NABEK7CUW 0

**Design:** 3-Strip

Features: European Oak, Stained, Square Edges, Smooth

Surface layer consists of sawn strips.

Solid pine fingers.

Bottom layer of Spruce veneer.