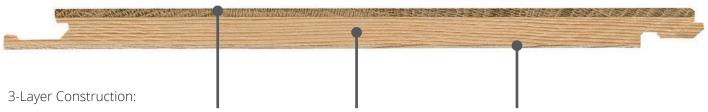

3-Layer Construction:

Surface layer consists of sawn strips.

Length

Solid pine fingers.

OAK PIMA

133NABEK7CUW 0

**Design:** 3-Strip

Features: European Oak, Stained, Square Edges, Smooth

Surface layer consists of sawn strips.

Solid pine fingers.

Bottom layer of Spruce veneer.