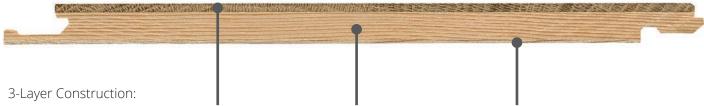

Surface layer consists of sawn strips. Solid pine fingers.

3-Layer Construction:

Surface layer consists of sawn strips.

Length

Solid pine fingers.

OAK PIMA

133NABEK7CUW 0

**Design:** 3-Strip

Features: European Oak, Stained, Square Edges, Smooth

Surface layer consists of sawn strips.

Solid pine fingers.

Bottom layer of Spruce veneer.