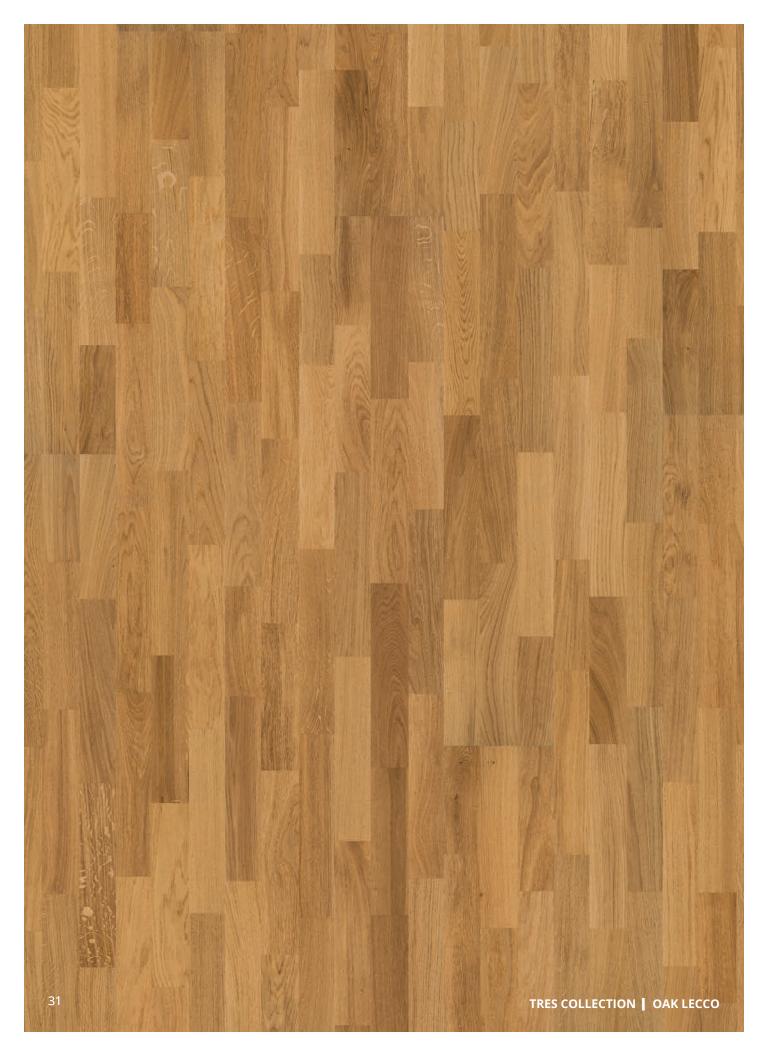

#### **OAK LECCO**

133NABEK50KW 0

**Design:** 3-Strip

European Oak, Square Edges, Smooth Features:

Silk Matte Finish (UV-Cured Acrylic) **Surface Treatment:** 

> Wear Layer: Approx. 2.5mm

> > **Grading:** Variation

> > > Woodloc® 5G Joint:

Lifetime Structural **Guarantee:** 

25 Year Wear Through

**Installation:** Float, Glue-down, Nail-down

This product may be floated over radiant heat.

| Length  | Width  | Thickness | Boards/Ctn | Area                  | Weight | Ctn/Pallet | Pallets/Cont. |
|---------|--------|-----------|------------|-----------------------|--------|------------|---------------|
| 95 3/8" | 7 7/8" | 1/2"      | 7          | 36.598ft <sup>2</sup> | 54lbs  | 50         | 16            |

Surface layer consists of sawn strips.

Solid pine fingers.