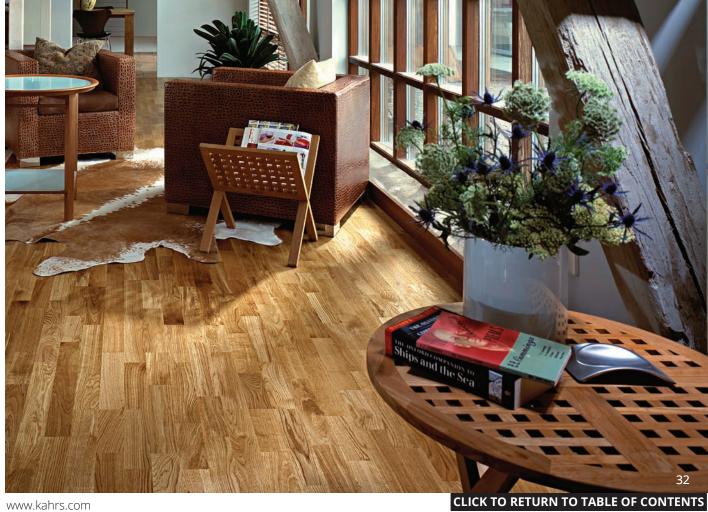

A traditional strip look with superior Kährs quality, in a myriad of colors, with both Oak and Ash options.

Features: