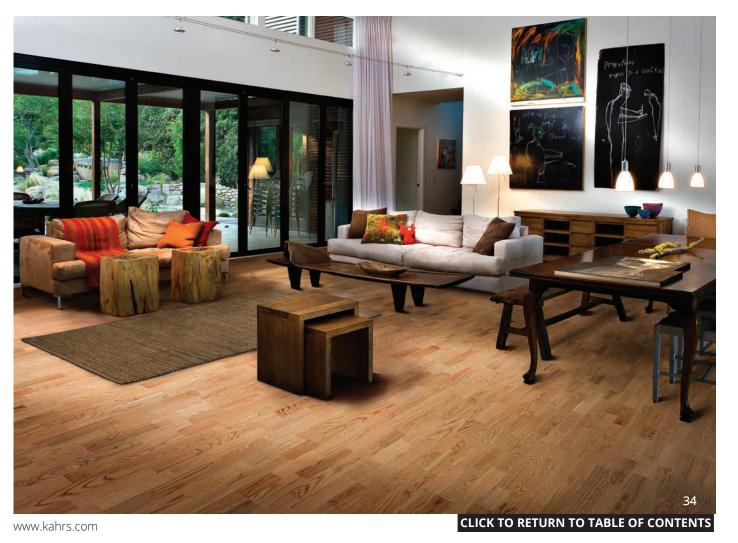

A traditional strip look with superior Kährs quality, in a myriad of colors, with both Oak and Ash options.

Features: