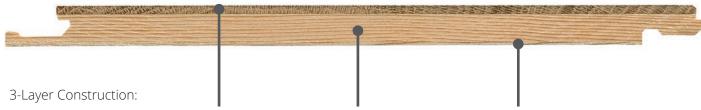

Surface layer consists of sawn strips. Solid pine fingers.

3-Layer Construction:

Surface layer consists of sawn strips.

Length

Solid pine fingers.

OAK PIMA

133NABEK7CUW 0

**Design:** 3-Strip

Features: European Oak, Stained, Square Edges, Smooth

Surface layer consists of sawn strips.

Solid pine fingers.

Bottom layer of Spruce veneer.