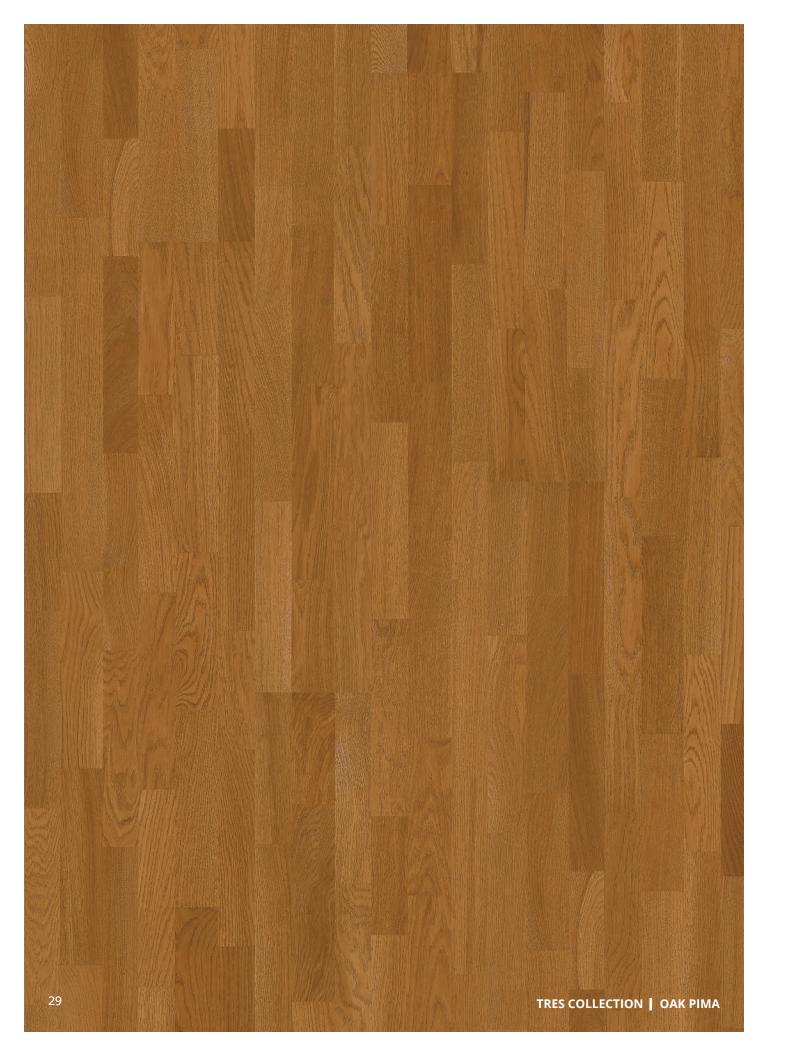

3-Layer Construction:

Surface layer consists of sawn strips.

Length

Solid pine fingers.

OAK PIMA

133NABEK7CUW 0

**Design:** 3-Strip

Features: European Oak, Stained, Square Edges, Smooth

**Surface Treatment:** Gloss Finish (UV-Cured Acrylic)

> Wear Layer: Approx. 2.5mm

> > **Grading:** Variation

> > > Woodloc® 5G Joint:

Lifetime Structural **Guarantee:** 

25 Year Wear Through

**Installation:** Float, Glue-down, Nail-down