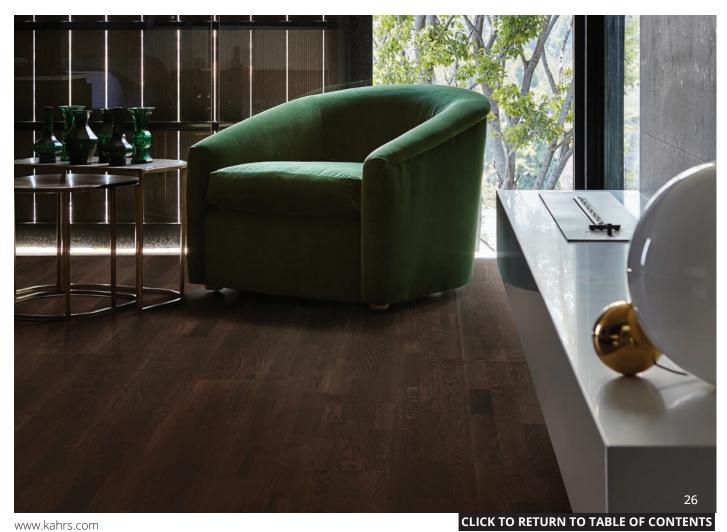

#### OAK BISBEE

133NABEK5MUW 0

**Design:** 3-Strip

Features: European Oak, Stained, Square Edge, Smooth

Silk Matte Finish (UV-Cured Acrylic) **Surface Treatment:** 

> Wear Layer: Approx. 2.5mm

> > **Grading:** Variation