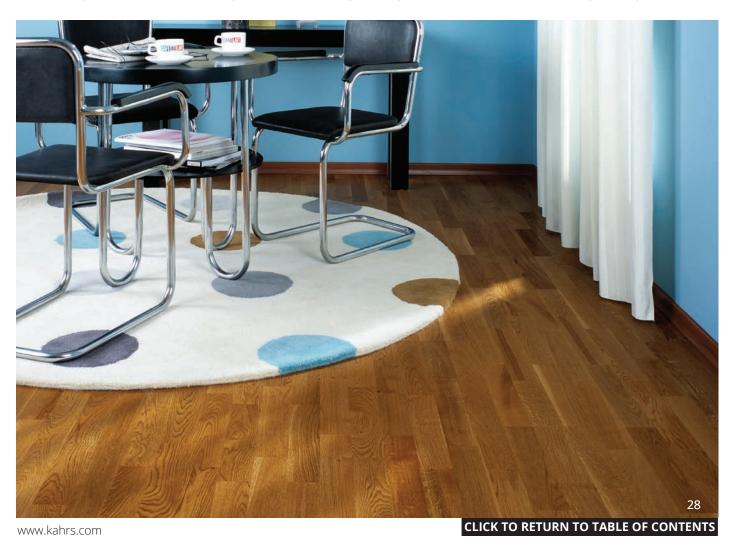

A traditional strip look with superior Kährs quality, in a myriad of colors, with both Oak and Ash options.

Features: