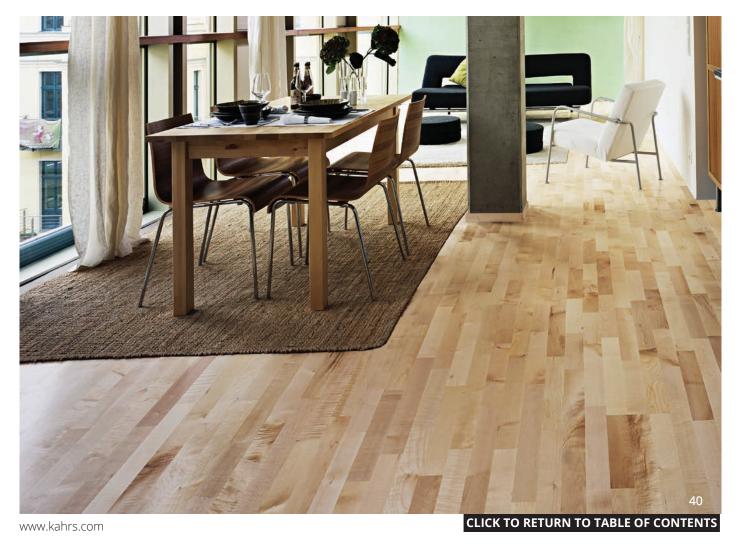

#### **EUROPEAN MAPLE GOTHA**

133N18EL50KW 0

**Design:** 3-Strip

European Maple, Square Edges, Smooth Features:

**Surface Treatment:** Silk Matte Finish (UV-Cured Acrylic)

> Wear Layer: Approx. 2.5mm

> > **Grading:** Variation