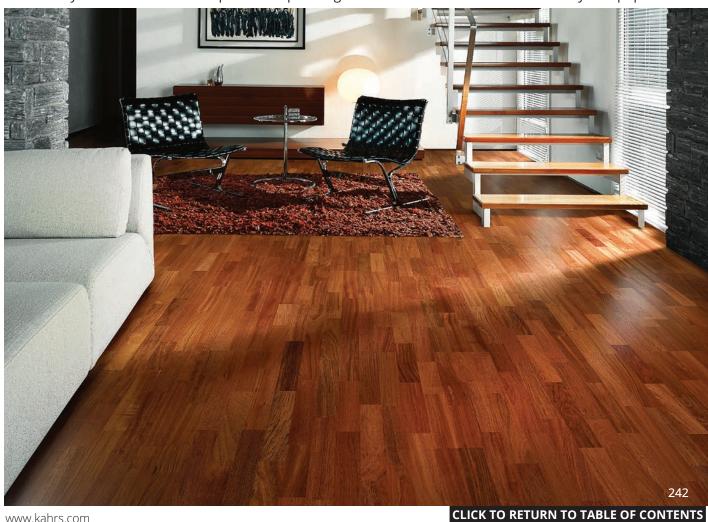

# AMERICAN, EUROPEAN, SCANDINAVIAN & WORLD NATURALS COLLECTIONS

Vigorous, opulent species such as American Walnut, American Cherry, Canadian Maple, Scandinavian Ash, Nordic Beech, European Oak, and Brazilian Cherry as varied as the continents - these collections cover many interior styles.