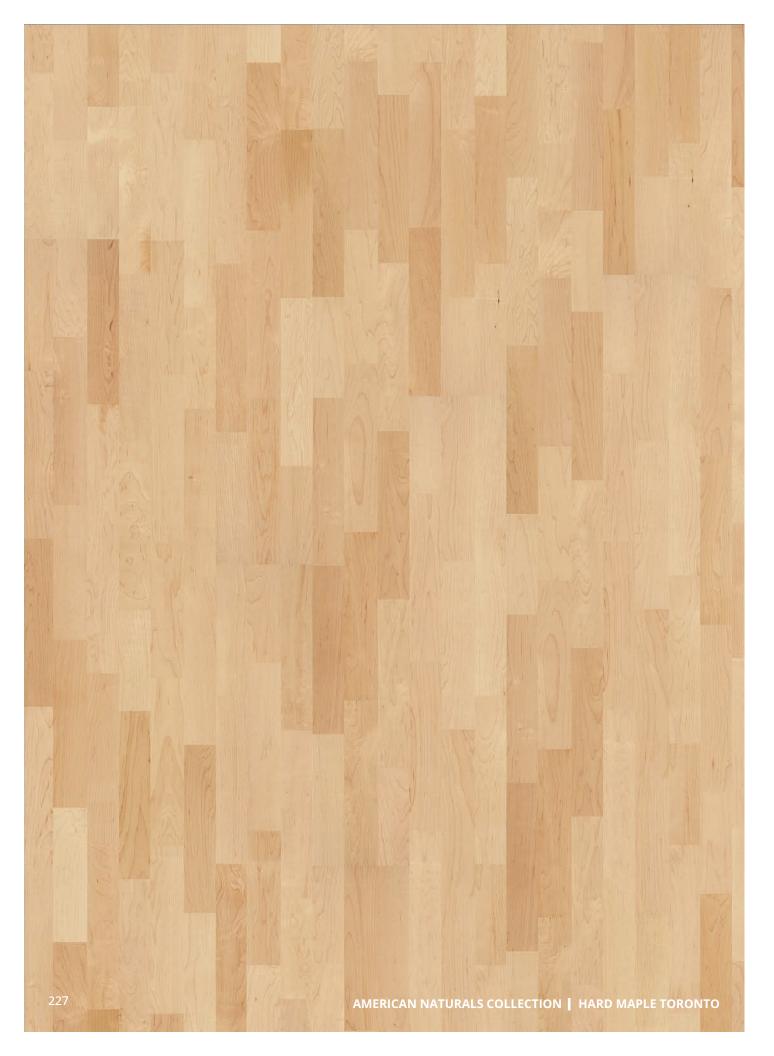

#### AMERICAN NATURALS COLLECTION

| Design:                                                                                                                                                                                                                                                                                                                                                                                                                                                                                                                                                                                                                                                                                                                                                                                                                                                                                                                                                                                                                                                                                                                                                                                                                                                                                                                                                                                                                                                                                                                                                                                                                                                                                                                                                                                                                                                                            | 3-Strip                                                                                                                                                                                                                                                                                                                                                                                                                                                                                                                                                                                                                                                                                                                                                                                                                                                                                                                                                                                                                                                                                                                                                                                                                                                                                                                                                                                                                                                                                                                                                                                                                                                                                                                                                                                                                                                                                                                                                                                                                                                                                                                        |                               |       |  |  |
|------------------------------------------------------------------------------------------------------------------------------------------------------------------------------------------------------------------------------------------------------------------------------------------------------------------------------------------------------------------------------------------------------------------------------------------------------------------------------------------------------------------------------------------------------------------------------------------------------------------------------------------------------------------------------------------------------------------------------------------------------------------------------------------------------------------------------------------------------------------------------------------------------------------------------------------------------------------------------------------------------------------------------------------------------------------------------------------------------------------------------------------------------------------------------------------------------------------------------------------------------------------------------------------------------------------------------------------------------------------------------------------------------------------------------------------------------------------------------------------------------------------------------------------------------------------------------------------------------------------------------------------------------------------------------------------------------------------------------------------------------------------------------------------------------------------------------------------------------------------------------------|--------------------------------------------------------------------------------------------------------------------------------------------------------------------------------------------------------------------------------------------------------------------------------------------------------------------------------------------------------------------------------------------------------------------------------------------------------------------------------------------------------------------------------------------------------------------------------------------------------------------------------------------------------------------------------------------------------------------------------------------------------------------------------------------------------------------------------------------------------------------------------------------------------------------------------------------------------------------------------------------------------------------------------------------------------------------------------------------------------------------------------------------------------------------------------------------------------------------------------------------------------------------------------------------------------------------------------------------------------------------------------------------------------------------------------------------------------------------------------------------------------------------------------------------------------------------------------------------------------------------------------------------------------------------------------------------------------------------------------------------------------------------------------------------------------------------------------------------------------------------------------------------------------------------------------------------------------------------------------------------------------------------------------------------------------------------------------------------------------------------------------|-------------------------------|-------|--|--|
| Features:                                                                                                                                                                                                                                                                                                                                                                                                                                                                                                                                                                                                                                                                                                                                                                                                                                                                                                                                                                                                                                                                                                                                                                                                                                                                                                                                                                                                                                                                                                                                                                                                                                                                                                                                                                                                                                                                          | Smooth Ame<br>Square Edge                                                                                                                                                                                                                                                                                                                                                                                                                                                                                                                                                                                                                                                                                                                                                                                                                                                                                                                                                                                                                                                                                                                                                                                                                                                                                                                                                                                                                                                                                                                                                                                                                                                                                                                                                                                                                                                                                                                                                                                                                                                                                                      | erican Cherry<br>e            | ',    |  |  |
| Surface Treatment:                                                                                                                                                                                                                                                                                                                                                                                                                                                                                                                                                                                                                                                                                                                                                                                                                                                                                                                                                                                                                                                                                                                                                                                                                                                                                                                                                                                                                                                                                                                                                                                                                                                                                                                                                                                                                                                                 | Silk Matte Fi<br>(UV-Cured A                                                                                                                                                                                                                                                                                                                                                                                                                                                                                                                                                                                                                                                                                                                                                                                                                                                                                                                                                                                                                                                                                                                                                                                                                                                                                                                                                                                                                                                                                                                                                                                                                                                                                                                                                                                                                                                                                                                                                                                                                                                                                                   |                               |       |  |  |
| Wear Layer:                                                                                                                                                                                                                                                                                                                                                                                                                                                                                                                                                                                                                                                                                                                                                                                                                                                                                                                                                                                                                                                                                                                                                                                                                                                                                                                                                                                                                                                                                                                                                                                                                                                                                                                                                                                                                                                                        | Approx. 3.5r                                                                                                                                                                                                                                                                                                                                                                                                                                                                                                                                                                                                                                                                                                                                                                                                                                                                                                                                                                                                                                                                                                                                                                                                                                                                                                                                                                                                                                                                                                                                                                                                                                                                                                                                                                                                                                                                                                                                                                                                                                                                                                                   | nm (1/8")                     |       |  |  |
| Grading:                                                                                                                                                                                                                                                                                                                                                                                                                                                                                                                                                                                                                                                                                                                                                                                                                                                                                                                                                                                                                                                                                                                                                                                                                                                                                                                                                                                                                                                                                                                                                                                                                                                                                                                                                                                                                                                                           | Calm                                                                                                                                                                                                                                                                                                                                                                                                                                                                                                                                                                                                                                                                                                                                                                                                                                                                                                                                                                                                                                                                                                                                                                                                                                                                                                                                                                                                                                                                                                                                                                                                                                                                                                                                                                                                                                                                                                                                                                                                                                                                                                                           |                               |       |  |  |
| Joint:                                                                                                                                                                                                                                                                                                                                                                                                                                                                                                                                                                                                                                                                                                                                                                                                                                                                                                                                                                                                                                                                                                                                                                                                                                                                                                                                                                                                                                                                                                                                                                                                                                                                                                                                                                                                                                                                             | Woodloc <sup>®</sup> 55                                                                                                                                                                                                                                                                                                                                                                                                                                                                                                                                                                                                                                                                                                                                                                                                                                                                                                                                                                                                                                                                                                                                                                                                                                                                                                                                                                                                                                                                                                                                                                                                                                                                                                                                                                                                                                                                                                                                                                                                                                                                                                        | 5                             |       |  |  |
| Guarantee:                                                                                                                                                                                                                                                                                                                                                                                                                                                                                                                                                                                                                                                                                                                                                                                                                                                                                                                                                                                                                                                                                                                                                                                                                                                                                                                                                                                                                                                                                                                                                                                                                                                                                                                                                                                                                                                                         | Lifetime Structural<br>25 Year Wear Through                                                                                                                                                                                                                                                                                                                                                                                                                                                                                                                                                                                                                                                                                                                                                                                                                                                                                                                                                                                                                                                                                                                                                                                                                                                                                                                                                                                                                                                                                                                                                                                                                                                                                                                                                                                                                                                                                                                                                                                                                                                                                    |                               |       |  |  |
| Installation:                                                                                                                                                                                                                                                                                                                                                                                                                                                                                                                                                                                                                                                                                                                                                                                                                                                                                                                                                                                                                                                                                                                                                                                                                                                                                                                                                                                                                                                                                                                                                                                                                                                                                                                                                                                                                                                                      | Float, Glue-c                                                                                                                                                                                                                                                                                                                                                                                                                                                                                                                                                                                                                                                                                                                                                                                                                                                                                                                                                                                                                                                                                                                                                                                                                                                                                                                                                                                                                                                                                                                                                                                                                                                                                                                                                                                                                                                                                                                                                                                                                                                                                                                  | lown, Nail-do                 | w     |  |  |
| This product may be floated over radiant heat.                                                                                                                                                                                                                                                                                                                                                                                                                                                                                                                                                                                                                                                                                                                                                                                                                                                                                                                                                                                                                                                                                                                                                                                                                                                                                                                                                                                                                                                                                                                                                                                                                                                                                                                                                                                                                                     |                                                                                                                                                                                                                                                                                                                                                                                                                                                                                                                                                                                                                                                                                                                                                                                                                                                                                                                                                                                                                                                                                                                                                                                                                                                                                                                                                                                                                                                                                                                                                                                                                                                                                                                                                                                                                                                                                                                                                                                                                                                                                                                                |                               |       |  |  |
| Length                                                                                                                                                                                                                                                                                                                                                                                                                                                                                                                                                                                                                                                                                                                                                                                                                                                                                                                                                                                                                                                                                                                                                                                                                                                                                                                                                                                                                                                                                                                                                                                                                                                                                                                                                                                                                                                                             | Width                                                                                                                                                                                                                                                                                                                                                                                                                                                                                                                                                                                                                                                                                                                                                                                                                                                                                                                                                                                                                                                                                                                                                                                                                                                                                                                                                                                                                                                                                                                                                                                                                                                                                                                                                                                                                                                                                                                                                                                                                                                                                                                          | Thickness                     | E     |  |  |
| 95 3/8"                                                                                                                                                                                                                                                                                                                                                                                                                                                                                                                                                                                                                                                                                                                                                                                                                                                                                                                                                                                                                                                                                                                                                                                                                                                                                                                                                                                                                                                                                                                                                                                                                                                                                                                                                                                                                                                                            | 7 7/8"                                                                                                                                                                                                                                                                                                                                                                                                                                                                                                                                                                                                                                                                                                                                                                                                                                                                                                                                                                                                                                                                                                                                                                                                                                                                                                                                                                                                                                                                                                                                                                                                                                                                                                                                                                                                                                                                                                                                                                                                                                                                                                                         | 5/8"                          | 6     |  |  |
| and the second sec | A REAL PROPERTY AND A REAL | H CONTRACTOR AND A CONTRACTOR | 147.0 |  |  |