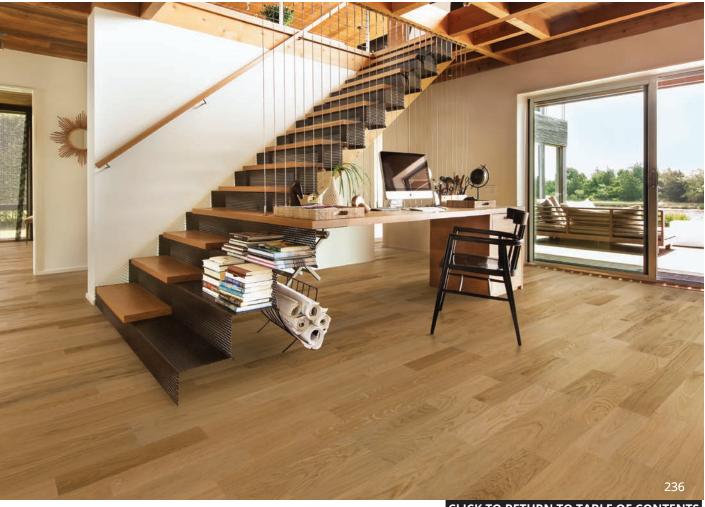

idth               | Thickness | В |
|----------------------------------------------------------------------------------------------------------------|---------------------|-----------|---|
| 95 3/8"                                                                                                        | 7 7/8"              | 5/8"      | 6 |
| eterse and a second | SPESSION CONTRACTOR |           |   |
|                                                                                                                |                     |           |   |
|                                                                                                                |                     |           |   |

#### 3-Layer Construction:

Surface layer consists of sawn strips. Solid pine fingers.



www.kahrs.com



Bottom layer of poplar veneer.

CLICK TO RETURN TO TABLE OF CONTENTS



## SCANDINAVIAN NATURALS COLLECTION

|            | Design:       | Plank                                   |                                         |      |  |  |
|------------|---------------|-----------------------------------------|-----------------------------------------|------|--|--|
|            | Features:     | Smooth Scandinavian Ash,<br>Square Edge |                                         |      |  |  |
| Surface T  | reatment:     | Dime inforced i                         | Silk Matte Finish<br>(UV-Cured Acrylic) |      |  |  |
| W          | ear Layer:    | Approx. 3.5                             | mm (1/8")                               |      |  |  |
|            | Grading:      | L