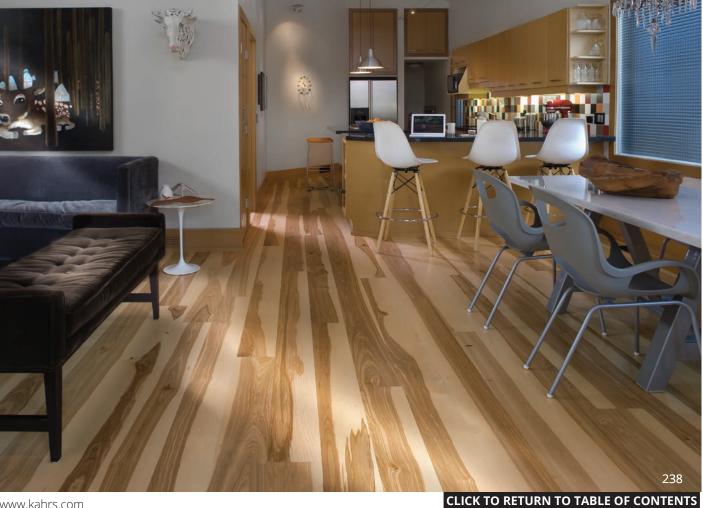

| E    |  |  |
| Pattern A  | 95 1/4"       | 7 3/8"                                  | 5/8"                                    | 6    |  |  |
| 808        |               |                                         |                                         |      |  |  |
|            |               |                                         |                                         | 1.53 |  |  |
| 3-Layer Co | nstruction:   |                                         |                                         |      |  |  |
|            | Surface la    | yer: sawn pl                            | ank.                                    | S    |  |  |
|            |               | A REAL                                  | AP                                      | P.   |  |  |



www.kahrs.com

# ASH GOTLAND

151L87AK50KW240





Solid pine fingers.

Bottom layer of poplar veneer.



# SCANDINAVIAN NATURALS COLLECTION

|         | Design:                                                | 3-Strip                                                                                                         |                                                                                                                |                                         |                       | AB     |            | 153N18BK50KW 0                             |
|---------|--------------------------------------------------------|-----------------------------------------------------------------------------------------------------------------|---------------------------------------------