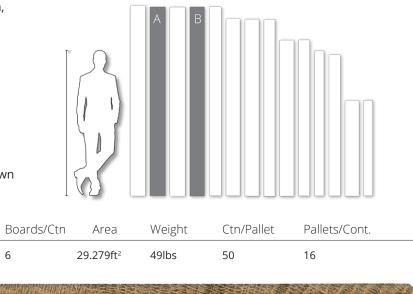

| Design:           | 3-Strip                                     |                     |   |  |
|-------------------|---------------------------------------------|---------------------|---|--|
| Features:         | Smooth Ca<br>Square Edg                     | anadian Maple<br>ge | , |  |
| urface Treatment: | Silk Matte Finish<br>(UV-Cured Acrylic)     |                     |   |  |
| Wear Layer:       | Approx. 3.                                  | 5mm (1/8")          |   |  |
| Grading:          | Calm                                        |                     |   |  |
| Joint:            | Woodloc <sup>®</sup> 5S                     |                     |   |  |
| Guarantee:        | Lifetime Structural<br>25 Year Wear Through |                     |   |  |
| Installation:     | Float, Glue                                 | -down, Nail-do      | w |  |
|                   |                                             |                     |   |  |
| Length            | Width                                       | Thickness           | E |  |
| 95 3/8"           | 7 7/8"                                      | 5/8"                | 6 |  |

#### AMERICAN NATURALS COLLECTION

| Design:                                                                                                                                                                                                                                                                                                                                                                                                                                                                                                                                                                                                                                                                                                                                                                                                                                                                                                                                                                                                                                                                                                                                                                                                                                                                                                                                                                                                                                                                                                                                                                                                                                                                                                                                                                                                                                                                            | 3-Strip                                                                                                                                                                                                                                                                                                                                                                                                                                                                                                                                                                                                                                                                                                                                                                                                                                                                                                                                                                                                                                                                                                                                                                                                                                                                                                                                                                                                                                                                                                                                                                                                                                                                                                                                                                                                                                                                                                                                                                                                                                                                                                                        |                               |       |  |  |
|------------------------------------------------------------------------------------------------------------------------------------------------------------------------------------------------------------------------------------------------------------------------------------------------------------------------------------------------------------------------------------------------------------------------------------------------------------------------------------------------------------------------------------------------------------------------------------------------------------------------------------------------------------------------------------------------------------------------------------------------------------------------------------------------------------------------------------------------------------------------------------------------------------------------------------------------------------------------------------------------------------------------------------------------------------------------------------------------------------------------------------------------------------------------------------------------------------------------------------------------------------------------------------------------------------------------------------------------------------------------------------------------------------------------------------------------------------------------------------------------------------------------------------------------------------------------------------------------------------------------------------------------------------------------------------------------------------------------------------------------------------------------------------------------------------------------------------------------------------------------------------|--------------------------------------------------------------------------------------------------------------------------------------------------------------------------------------------------------------------------------------------------------------------------------------------------------------------------------------------------------------------------------------------------------------------------------------------------------------------------------------------------------------------------------------------------------------------------------------------------------------------------------------------------------------------------------------------------------------------------------------------------------------------------------------------------------------------------------------------------------------------------------------------------------------------------------------------------------------------------------------------------------------------------------------------------------------------------------------------------------------------------------------------------------------------------------------------------------------------------------------------------------------------------------------------------------------------------------------------------------------------------------------------------------------------------------------------------------------------------------------------------------------------------------------------------------------------------------------------------------------------------------------------------------------------------------------------------------------------------------------------------------------------------------------------------------------------------------------------------------------------------------------------------------------------------------------------------------------------------------------------------------------------------------------------------------------------------------------------------------------------------------|-------------------------------|-------|--|--|
| Features:                                                                                                                                                                                                                                                                                                                                                                                                                                                                                                                                                                                                                                                                                                                                                                                                                                                                                                                                                                                                                                                                                                                                                                                                                                                                                                                                                                                                                                                                                                                                                                                                                                                                                                                                                                                                                                                                          | Smooth Ame<br>Square Edge                                                                                                                                                                                                                                                                                                                                                                                                                                                                                                                                                                                                                                                                                                                                                                                                                                                                                                                                                                                                                                                                                                                                                                                                                                                                                                                                                                                                                                                                                                                                                                                                                                                                                                                                                                                                                                                                                                                                                                                                                                                                                                      | erican Cherry<br>e            | ',    |  |  |
| Surface Treatment:                                                                                                                                                                                                                                                                                                                                                                                                                                                                                                                                                                                                                                                                                                                                                                                                                                                                                                                                                                                                                                                                                                                                                                                                                                                                                                                                                                                                                                                                                                                                                                                                                                                                                                                                                                                                                                                                 | Silk Matte Fi<br>(UV-Cured A                                                                                                                                                                                                                                                                                                                                                                                                                                                                                                                                                                                                                                                                                                                                                                                                                                                                                                                                                                                                                                                                                                                                                                                                                                                                                                                                                                                                                                                                                                                                                                                                                                                                                                                                                                                                                                                                                                                                                                                                                                                                                                   |                               |       |  |  |
| Wear Layer:                                                                                                                                                                                                                                                                                                                                                                                                                                                                                                                                                                                                                                                                                                                                                                                                                                                                                                                                                                                                                                                                                                                                                                                                                                                                                                                                                                                                                                                                                                                                                                                                                                                                                                                                                                                                                                                                        | Approx. 3.5r                                                                                                                                                                                                                                                                                                                                                                                                                                                                                                                                                                                                                                                                                                                                                                                                                                                                                                                                                                                                                                                                                                                                                                                                                                                                                                                                                                                                                                                                                                                                                                                                                                                                                                                                                                                                                                                                                                                                                                                                                                                                                                                   | nm (1/8")                     |       |  |  |
| Grading:                                                                                                                                                                                                                                                                                                                                                                                                                                                                                                                                                                                                                                                                                                                                                                                                                                                                                                                                                                                                                                                                                                                                                                                                                                                                                                                                                                                                                                                                                                                                                                                                                                                                                                                                                                                                                                                                           | Calm                                                                                                                                                                                                                                                                                                                                                                                                                                                                                                                                                                                                                                                                                                                                                                                                                                                                                                                                                                                                                                                                                                                                                                                                                                                                                                                                                                                                                                                                                                                                                                                                                                                                                                                                                                                                                                                                                                                                                                                                                                                                                                                           |                               |       |  |  |
| Joint:                                                                                                                                                                                                                                                                                                                                                                                                                                                                                                                                                                                                                                                                                                                                                                                                                                                                                                                                                                                                                                                                                                                                                                                                                                                                                                                                                                                                                                                                                                                                                                                                                                                                                                                                                                                                                                                                             | Woodloc <sup>®</sup> 55                                                                                                                                                                                                                                                                                                                                                                                                                                                                                                                                                                                                                                                                                                                                                                                                                                                                                                                                                                                                                                                                                                                                                                                                                                                                                                                                                                                                                                                                                                                                                                                                                                                                                                                                                                                                                                                                                                                                                                                                                                                                                                        | 5                             |       |  |  |
| Guarantee:                                                                                                                                                                                                                                                                                                                                                                                                                                                                                                                                                                                                                                                                                                                                                                                                                                                                                                                                                                                                                                                                                                                                                                                                                                                                                                                                                                                                                                                                                                                                                                                                                                                                                                                                                                                                                                                                         | Lifetime Structural<br>25 Year Wear Through                                                                                                                                                                                                                                                                                                                                                                                                                                                                                                                                                                                                                                                                                                                                                                                                                                                                                                                                                                                                                                                                                                                                                                                                                                                                                                                                                                                                                                                                                                                                                                                                                                                                                                                                                                                                                                                                                                                                                                                                                                                                                    |                               |       |  |  |
| Installation:                                                                                                                                                                                                                                                                                                                                                                                                                                                                                                                                                                                                                                                                                                                                                                                                                                                                                                                                                                                                                                                                                                                                                                                                                                                                                                                                                                                                                                                                                                                                                                                                                                                                                                                                                                                                                                                                      | Float, Glue-c                                                                                                                                                                                                                                                                                                                                                                                                                                                                                                                                                                                                                                                                                                                                                                                                                                                                                                                                                                                                                                                                                                                                                                                                                                                                                                                                                                                                                                                                                                                                                                                                                                                                                                                                                                                                                                                                                                                                                                                                                                                                                                                  | lown, Nail-do                 | w     |  |  |
| This product may be floated over radiant heat.                                                                                                                                                                                                                                                                                                                                                                                                                                                                                                                                                                                                                                                                                                                                                                                                                                                                                                                                                                                                                                                                                                                                                                                                                                                                                                                                                                                                                                                                                                                                                                                                                                                                                                                                                                                                                                     |                                                                                                                                                                                                                                                                                                                                                                                                                                                                                                                                                                                                                                                                                                                                                                                                                                                                                                                                                                                                                                                                                                                                                                                                                                                                                                                                                                                                                                                                                                                                                                                                                                                                                                                                                                                                                                                                                                                                                                                                                                                                                                                                |                               |       |  |  |
| Length                                                                                                                                                                                                                                                                                                                                                                                                                                                                                                                                                                                                                                                                                                                                                                                                                                                                                                                                                                                                                                                                                                                                                                                                                                                                                                                                                                                                                                                                                                                                                                                                                                                                                                                                                                                                                                                                             | Width                                                                                                                                                                                                                                                                                                                                                                                                                                                                                                                                                                                                                                                                                                                                                                                                                                                                                                                                                                                                                                                                                                                                                                                                                                                                                                                                                                                                                                                                                                                                                                                                                                                                                                                                                                                                                                                                                                                                                                                                                                                                                                                          | Thickness                     | E     |  |  |
| 95 3/8"                                                                                                                                                                                                                                                                                                                                                                                                                                                                                                                                                                                                                                                                                                                                                                                                                                                                                                                                                                                                                                                                                                                                                                                                                                                                                                                                                                                                                                                                                                                                                                                                                                                                                                                                                                                                                                                                            | 7 7/8"                                                                                                                                                                                                                                                                                                                                                                                                                                                                                                                                                                                                                                                                                                                                                                                                                                                                                                                                                                                                                                                                                                                                                                                                                                                                                                                                                                                                                                                                                                                                                                                                                                                                                                                                                                                                                                                                                                                                                                                                                                                                                                                         | 5/8"                          | 6     |  |  |
| and the second sec | A REAL PROPERTY AND A REAL | H CONTRACTOR AND A CONTRACTOR | 147.0 |  |  |