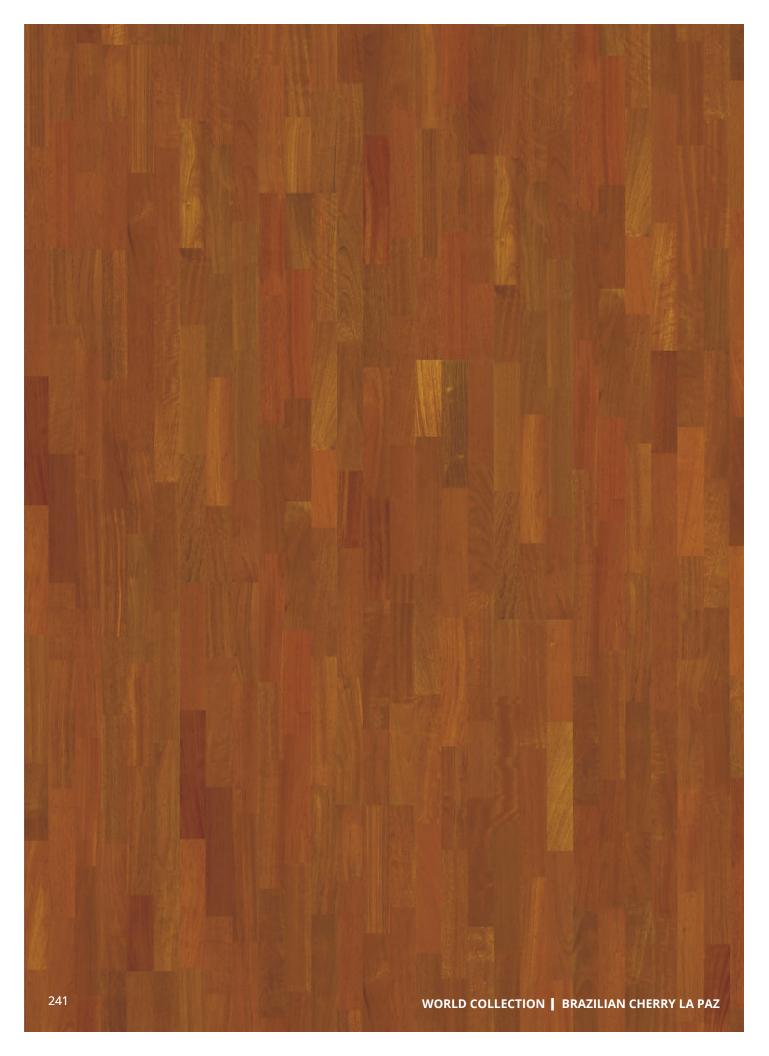

# AMERICAN, EUROPEAN, SCANDINAVIAN & WORLD NATURALS COLLECTIONS

Vigorous, opulent species such as American Walnut, American Cherry, Canadian Maple, Scandinavian Ash, Nordic Beech, European Oak, and Brazilian Cherry as varied as the continents - these collections cover many interior styles.