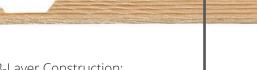

| Design:           | 3-Strip                                     |                     |   |  |
|-------------------|---------------------------------------------|---------------------|---|--|
| Features:         | Smooth Ca<br>Square Edg                     | anadian Maple<br>ge | , |  |
| urface Treatment: | Silk Matte Finish<br>(UV-Cured Acrylic)     |                     |   |  |
| Wear Layer:       | Approx. 3.                                  | 5mm (1/8")          |   |  |
| Grading:          | Calm                                        |                     |   |  |
| Joint:            | Woodloc <sup>®</sup> 5S                     |                     |   |  |
| Guarantee:        | Lifetime Structural<br>25 Year Wear Through |                     |   |  |
| Installation:     | Float, Glue                                 | -down, Nail-do      | w |  |
|                   |                                             |                     |   |  |
| Length            | Width                                       | Thickness           | E |  |
| 95 3/8"           | 7 7/8"                                      | 5/8"                | 6 |  |

#### 3-Layer Construction:

Surface layer consists of sawn strips. Solid pine fingers.

www.kahrs.com

Bottom layer of poplar veneer.

CLICK TO RETURN TO TABLE OF CONTENTS