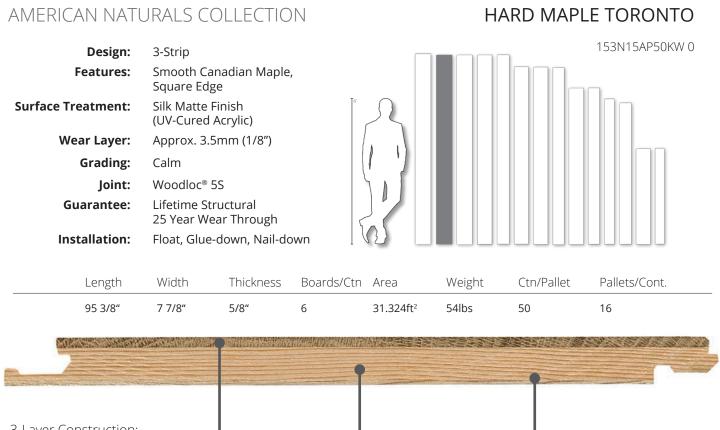

| Design:           | 3-Strip                                     |                     |   |  |
|-------------------|---------------------------------------------|---------------------|---|--|
| Features:         | Smooth Ca<br>Square Edg                     | anadian Maple<br>ge | , |  |
| urface Treatment: | Silk Matte Finish<br>(UV-Cured Acrylic)     |                     |   |  |
| Wear Layer:       | Approx. 3.                                  | 5mm (1/8")          |   |  |
| Grading:          | Calm                                        |                     |   |  |
| Joint:            | Woodloc <sup>®</sup> 5S                     |                     |   |  |
| Guarantee:        | Lifetime Structural<br>25 Year Wear Through |                     |   |  |
| Installation:     | Float, Glue                                 | -down, Nail-do      | w |  |
|                   |                                             |                     |   |  |
| Length            | Width                                       | Thickness           | E |  |
| 95 3/8"           | 7 7/8"                                      | 5/8"                | 6 |  |