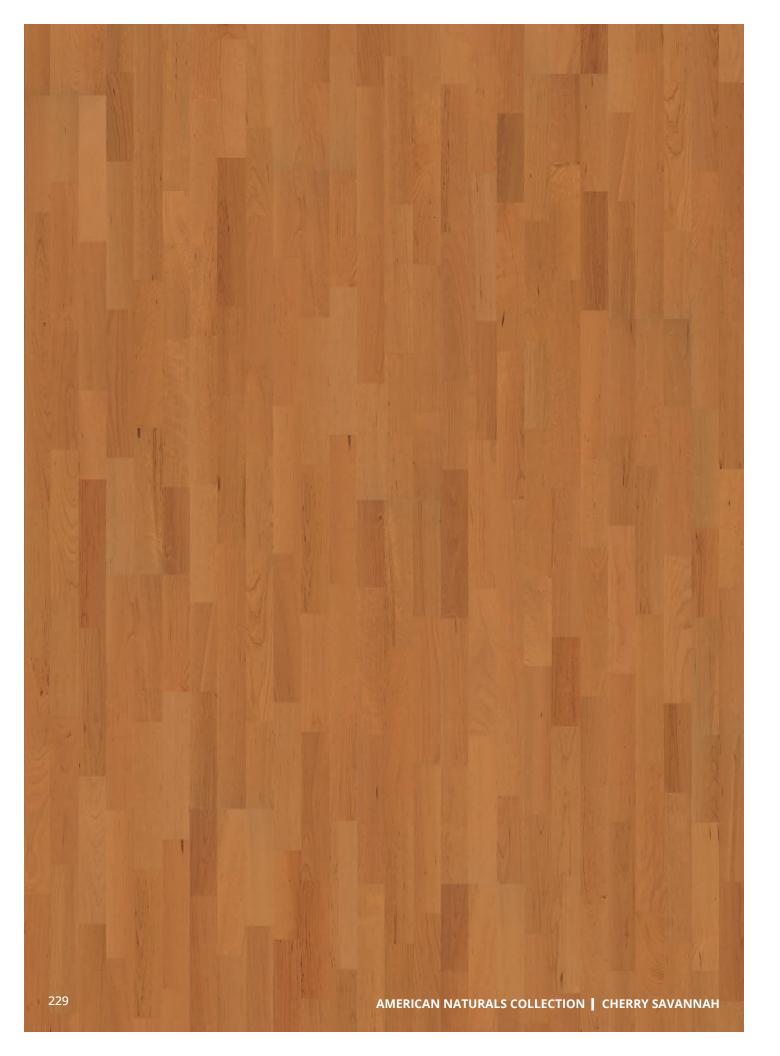

|                     |   |  |
| Joint:            | Woodloc <sup>®</sup> 5S                     |                     |   |  |
| Guarantee:        | Lifetime Structural<br>25 Year Wear Through |                     |   |  |
| Installation:     | Float, Glue                                 | -down, Nail-do      | w |  |
|                   |                                             |                     |   |  |
| Length            | Width                                       | Thickness           | E |  |
| 95 3/8"           | 7 7/8"                                      | 5/8"                | 6 |  |



#### 3-Layer Construction:

Surface layer consists of sawn strips. Solid pine fingers.



www.kahrs.com

Bottom layer of poplar veneer.

CLICK TO RETURN TO TABLE OF CONTENTS



#### AMERICAN NATURALS COLLECTION

| Design: