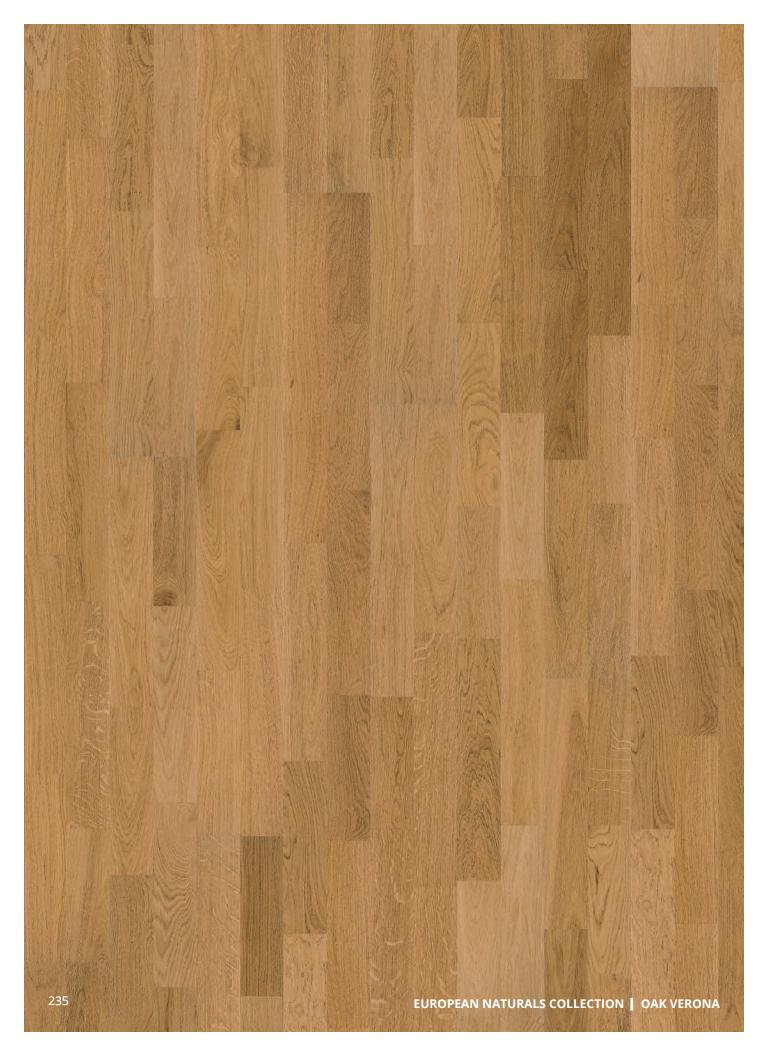

>®</sup> 5S                     |              |    |  |
| Guarantee:                                     | Lifetime Structural<br>25 Year Wear Through |              |    |  |
| Installation:                                  | Float, Glue-down, Nail-dow                  |              |    |  |
| This product may be floated over radiant heat. |                                             |              |    |  |
| Length                                         | Width                                       | Thickness    | E  |  |
| 95 3/8"                                        | 7 7/8"                                      | 5/8"         | 6  |  |



#### 3-Layer Construction:

Surface layer consists of sawn strips. Solid pine fingers.



#### OAK SIENA



Bottom layer of poplar veneer.



# EUROPEAN NATURALS COLLECTION

| e  |
|----|
| cr |
|    |
|    |
|    |
|    |
| wr |
|    |
|    |

| Length                                                                                                         | Width               | Thickness | В |
|----------------------------------------------------------------------------------------------------------------|---------------------|-----------|---|
| 95 3/8"                                                                                                        | 7 7/8"              | 5/8"      | 6 |
| eterse and a second | SPESSION CONTRACTOR |           |   |
|                                                                                                                |                     |           |   |
|