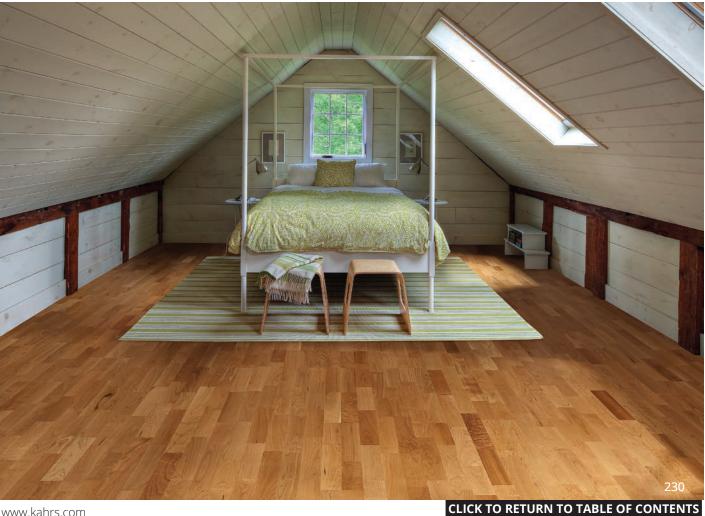

| Design:           | 3-Strip                                     |                     |   |  |
|-------------------|---------------------------------------------|---------------------|---|--|
| Features:         | Smooth Ca<br>Square Edg                     | anadian Maple<br>ge | , |  |
| urface Treatment: | Silk Matte Finish<br>(UV-Cured Acrylic)     |                     |   |  |
| Wear Layer:       | Approx. 3.                                  | 5mm (1/8")          |   |  |
| Grading:          | Calm                                        |                     |   |  |
| Joint:            | Woodloc <sup>®</sup> 5S                     |                     |   |  |
| Guarantee:        | Lifetime Structural<br>25 Year Wear Through |                     |   |  |
| Installation:     | Float, Glue                                 | -down, Nail-do      | w |  |
|                   |                                             |                     |   |  |
| Length            | Width                                       | Thickness           | E |  |
| 95 3/8"           | 7 7/8"                                      | 5/8"                | 6 |  |