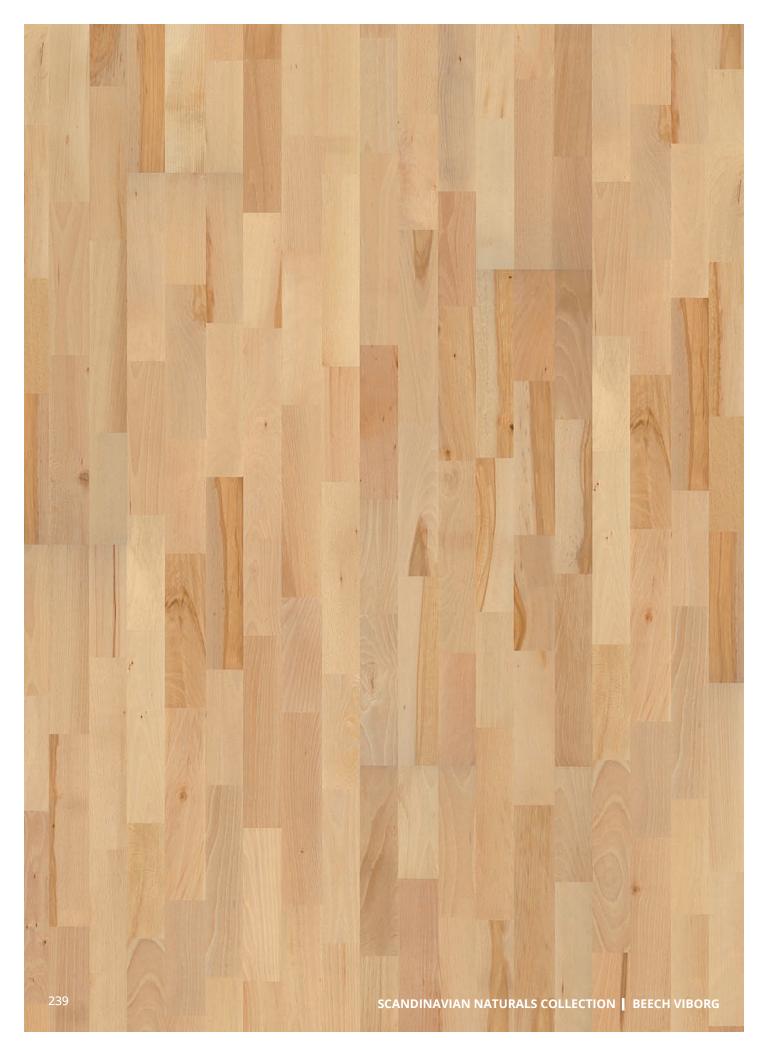

8"                                    | 6    |  |  |
| 808        |               |                                         |                                         |      |  |  |
|            |               |                                         |                                         | 1.53 |  |  |
| 3-Layer Co | nstruction:   |                                         |                                         |      |  |  |
|            | Surface la    | yer: sawn pl                            | ank.                                    | S    |  |  |
|            |               | A REAL                                  | AP                                      | P.   |  |  |



www.kahrs.com

# ASH GOTLAND

151L87AK50KW240





Solid pine fingers.

Bottom layer of poplar veneer.



# SCANDINAVIAN NATURALS COLLECTION

|         | Design:                                                | 3-Strip                                                                                                         |                                                                                                                |                                         |                       | AB     |            | 153N18BK50KW 0                             |
|---------|--------------------------------------------------------|-----------------------------------------------------------------------------------------------------------------|----------------------------------------------------------------------------------------------------------------|--------------------------------------