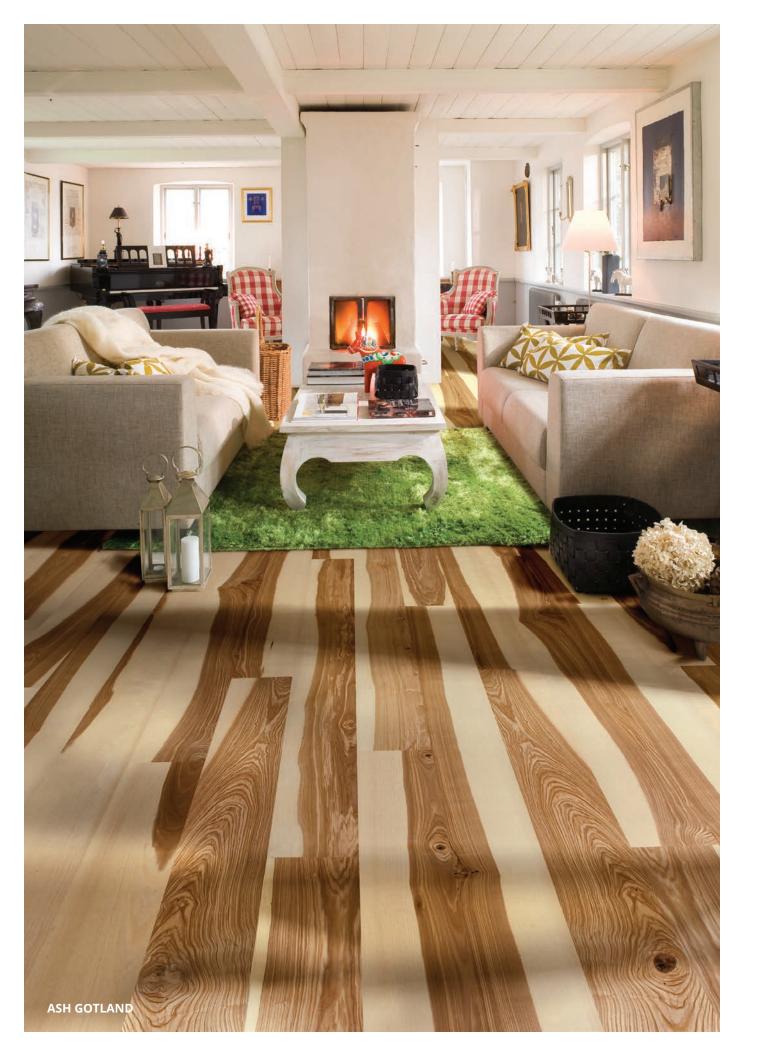

# AMERICAN, EUROPEAN, SCANDINAVIAN & WORLD NATURALS COLLECTIONS

Vigorous, opulent species such as American Walnut, American Cherry, Canadian Maple, Scandinavian Ash, Nordic Beech, European Oak, and Brazilian Cherry as varied as the continents - these collections cover many interior styles.