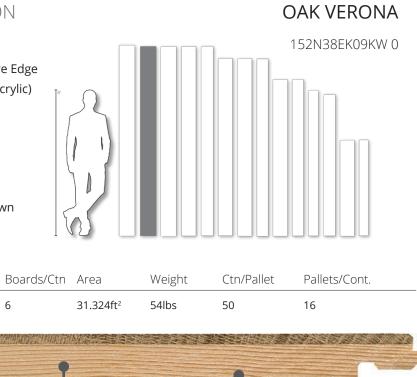

| Design:           | 3-Strip                                     |                     |   |  |
|-------------------|---------------------------------------------|---------------------|---|--|
| Features:         | Smooth Ca<br>Square Edg                     | anadian Maple<br>ge | , |  |
| urface Treatment: | Silk Matte Finish<br>(UV-Cured Acrylic)     |                     |   |  |
| Wear Layer:       | Approx. 3.                                  | 5mm (1/8")          |   |  |
| Grading:          | Calm                                        |                     |   |  |
| Joint:            | Woodloc <sup>®</sup> 5S                     |                     |   |  |
| Guarantee:        | Lifetime Structural<br>25 Year Wear Through |                     |   |  |
| Installation:     | Float, Glue                                 | -down, Nail-do      | w |  |
|                   |                                             |                     |   |  |
| Length            | Width                                       | Thickness           | E |  |
| 95 3/8"           | 7 7/8"                                      | 5/8"                | 6 |  |