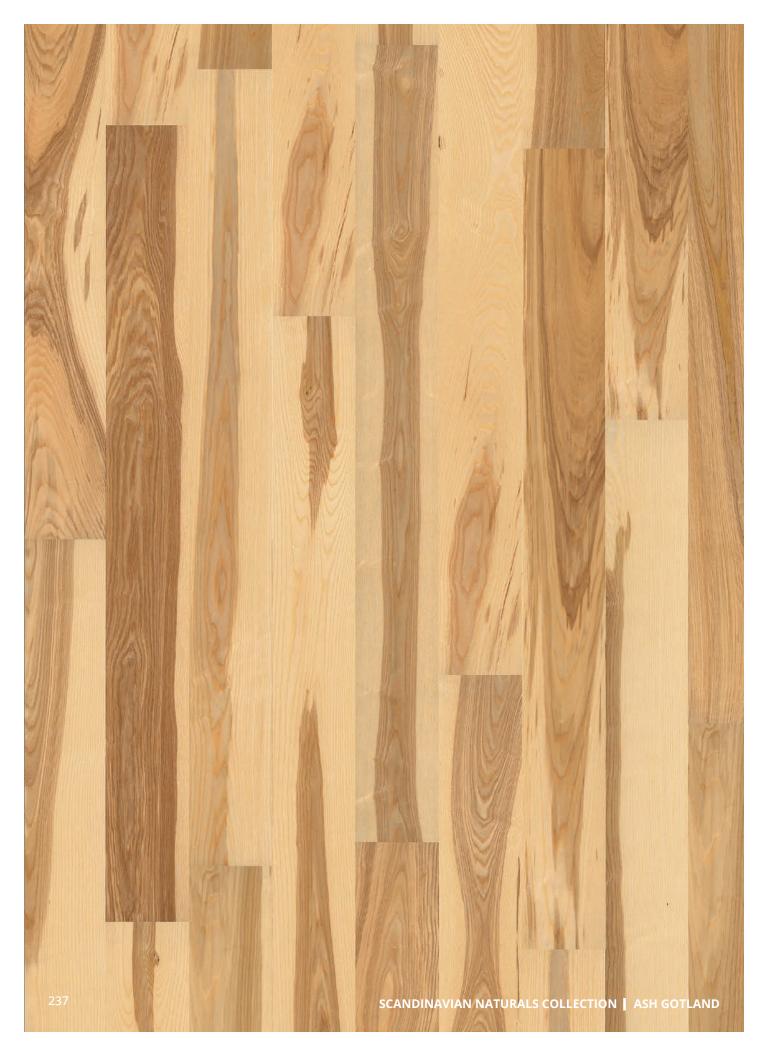

-------------------------------------------------------------|---------------------|-----------|---|
| 95 3/8"                                                                                                        | 7 7/8"              | 5/8"      | 6 |
| eterse and a second | SPESSION CONTRACTOR |           |   |
|                                                                                                                |                     |           |   |
|                                                                                                                |                     |           |   |

#### 3-Layer Construction:

Surface layer consists of sawn strips. Solid pine fingers.



www.kahrs.com



Bottom layer of poplar veneer.

CLICK TO RETURN TO TABLE OF CONTENTS



## SCANDINAVIAN NATURALS COLLECTION

|            | Design:       | Plank                                   |                                         |      |  |  |
|------------|---------------|-----------------------------------------|-----------------------------------------|------|--|--|
|            | Features:     | Smooth Scandinavian Ash,<br>Square Edge |                                         |      |  |  |
| Surface T  | reatment:     | Dime inforced i                         | Silk Matte Finish<br>(UV-Cured Acrylic) |      |  |  |
| W          | ear Layer:    | Approx. 3.5                             | mm (1/8")                               |      |  |  |
|            | Grading:      | Lively                                  |                                         |      |