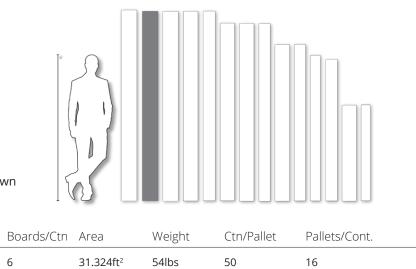

| Design:           | 3-Strip                                     |                     |   |  |
|-------------------|---------------------------------------------|---------------------|---|--|
| Features:         | Smooth Ca<br>Square Edg                     | anadian Maple<br>ge | , |  |
| urface Treatment: | Silk Matte Finish<br>(UV-Cured Acrylic)     |                     |   |  |
| Wear Layer:       | Approx. 3.                                  | 5mm (1/8")          |   |  |
| Grading:          | Calm                                        |                     |   |  |
| Joint:            | Woodloc <sup>®</sup> 5S                     |                     |   |  |
| Guarantee:        | Lifetime Structural<br>25 Year Wear Through |                     |   |  |
| Installation:     | Float, Glue                                 | -down, Nail-do      | w |  |
|                   |                                             |                     |   |  |
| Length            | Width                                       | Thickness           | E |  |
| 95 3/8"           | 7 7/8"                                      | 5/8"                | 6 |  |

#### AMERICAN NATURALS COLLECTION

| Design:                                                                                                                                                                                                                                                                                                                                                                                                                                                                                                                                                                                                                                                                                                                                                                                                                                                                                                                                                                                                                                                                                                                                                                                                                                                                                                                                                                                                                                                                                                                                                                                                                                                                                                                                                                                                                                                                            | 3-Strip                                                                                                                                                                                                                                                                                                                                                                                                                                                                                                                                                                                                                                                                                                                                                                                                                                                                                                                                                                                                                                                                                                                                                                                                                                                                                                                                                                                                                                                                                                                                                                                                                                                                                                                                                                                                                                                                                                                                                                                                                                                                                                                        |                               |       |  |  |
|------------------------------------------------------------------------------------------------------------------------------------------------------------------------------------------------------------------------------------------------------------------------------------------------------------------------------------------------------------------------------------------------------------------------------------------------------------------------------------------------------------------------------------------------------------------------------------------------------------------------------------------------------------------------------------------------------------------------------------------------------------------------------------------------------------------------------------------------------------------------------------------------------------------------------------------------------------------------------------------------------------------------------------------------------------------------------------------------------------------------------------------------------------------------------------------------------------------------------------------------------------------------------------------------------------------------------------------------------------------------------------------------------------------------------------------------------------------------------------------------------------------------------------------------------------------------------------------------------------------------------------------------------------------------------------------------------------------------------------------------------------------------------------------------------------------------------------------------------------------------------------|--------------------------------------------------------------------------------------------------------------------------------------------------------------------------------------------------------------------------------------------------------------------------------------------------------------------------------------------------------------------------------------------------------------------------------------------------------------------------------------------------------------------------------------------------------------------------------------------------------------------------------------------------------------------------------------------------------------------------------------------------------------------------------------------------------------------------------------------------------------------------------------------------------------------------------------------------------------------------------------------------------------------------------------------------------------------------------------------------------------------------------------------------------------------------------------------------------------------------------------------------------------------------------------------------------------------------------------------------------------------------------------------------------------------------------------------------------------------------------------------------------------------------------------------------------------------------------------------------------------------------------------------------------------------------------------------------------------------------------------------------------------------------------------------------------------------------------------------------------------------------------------------------------------------------------------------------------------------------------------------------------------------------------------------------------------------------------------------------------------------------------|-------------------------------|-------|--|--|
| Features:                                                                                                                                                                                                                                                                                                                                                                                                                                                                                                                                                                                                                                                                                                                                                                                                                                                                                                                                                                                                                                                                                                                                                                                                                                                                                                                                                                                                                                                                                                                                                                                                                                                                                                                                                                                                                                                                          | Smooth Ame<br>Square Edge                                                                                                                                                                                                                                                                                                                                                                                                                                                                                                                                                                                                                                                                                                                                                                                                                                                                                                                                                                                                                                                                                                                                                                                                                                                                                                                                                                                                                                                                                                                                                                                                                                                                                                                                                                                                                                                                                                                                                                                                                                                                                                      | erican Cherry<br>e            | ',    |  |  |
| Surface Treatment:                                                                                                                                                                                                                                                                                                                                                                                                                                                                                                                                                                                                                                                                                                                                                                                                                                                                                                                                                                                                                                                                                                                                                                                                                                                                                                                                                                                                                                                                                                                                                                                                                                                                                                                                                                                                                                                                 | Silk Matte Fi<br>(UV-Cured A                                                                                                                                                                                                                                                                                                                                                                                                                                                                                                                                                                                                                                                                                                                                                                                                                                                                                                                                                                                                                                                                                                                                                                                                                                                                                                                                                                                                                                                                                                                                                                                                                                                                                                                                                                                                                                                                                                                                                                                                                                                                                                   |                               |       |  |  |
| Wear Layer:                                                                                                                                                                                                                                                                                                                                                                                                                                                                                                                                                                                                                                                                                                                                                                                                                                                                                                                                                                                                                                                                                                                                                                                                                                                                                                                                                                                                                                                                                                                                                                                                                                                                                                                                                                                                                                                                        | Approx. 3.5r                                                                                                                                                                                                                                                                                                                                                                                                                                                                                                                                                                                                                                                                                                                                                                                                                                                                                                                                                                                                                                                                                                                                                                                                                                                                                                                                                                                                                                                                                                                                                                                                                                                                                                                                                                                                                                                                                                                                                                                                                                                                                                                   | nm (1/8")                     |       |  |  |
| Grading:                                                                                                                                                                                                                                                                                                                                                                                                                                                                                                                                                                                                                                                                                                                                                                                                                                                                                                                                                                                                                                                                                                                                                                                                                                                                                                                                                                                                                                                                                                                                                                                                                                                                                                                                                                                                                                                                           | Calm                                                                                                                                                                                                                                                                                                                                                                                                                                                                                                                                                                                                                                                                                                                                                                                                                                                                                                                                                                                                                                                                                                                                                                                                                                                                                                                                                                                                                                                                                                                                                                                                                                                                                                                                                                                                                                                                                                                                                                                                                                                                                                                           |                               |       |  |  |
| Joint:                                                                                                                                                                                                                                                                                                                                                                                                                                                                                                                                                                                                                                                                                                                                                                                                                                                                                                                                                                                                                                                                                                                                                                                                                                                                                                                                                                                                                                                                                                                                                                                                                                                                                                                                                                                                                                                                             | Woodloc <sup>®</sup> 55                                                                                                                                                                                                                                                                                                                                                                                                                                                                                                                                                                                                                                                                                                                                                                                                                                                                                                                                                                                                                                                                                                                                                                                                                                                                                                                                                                                                                                                                                                                                                                                                                                                                                                                                                                                                                                                                                                                                                                                                                                                                                                        | 5                             |       |  |  |
| Guarantee:                                                                                                                                                                                                                                                                                                                                                                                                                                                                                                                                                                                                                                                                                                                                                                                                                                                                                                                                                                                                                                                                                                                                                                                                                                                                                                                                                                                                                                                                                                                                                                                                                                                                                                                                                                                                                                                                         | Lifetime Structural<br>25 Year Wear Through                                                                                                                                                                                                                                                                                                                                                                                                                                                                                                                                                                                                                                                                                                                                                                                                                                                                                                                                                                                                                                                                                                                                                                                                                                                                                                                                                                                                                                                                                                                                                                                                                                                                                                                                                                                                                                                                                                                                                                                                                                                                                    |                               |       |  |  |
| Installation:                                                                                                                                                                                                                                                                                                                                                                                                                                                                                                                                                                                                                                                                                                                                                                                                                                                                                                                                                                                                                                                                                                                                                                                                                                                                                                                                                                                                                                                                                                                                                                                                                                                                                                                                                                                                                                                                      | Float, Glue-c                                                                                                                                                                                                                                                                                                                                                                                                                                                                                                                                                                                                                                                                                                                                                                                                                                                                                                                                                                                                                                                                                                                                                                                                                                                                                                                                                                                                                                                                                                                                                                                                                                                                                                                                                                                                                                                                                                                                                                                                                                                                                                                  | lown, Nail-do                 | w     |  |  |
| This product may be floated over radiant heat.                                                                                                                                                                                                                                                                                                                                                                                                                                                                                                                                                                                                                                                                                                                                                                                                                                                                                                                                                                                                                                                                                                                                                                                                                                                                                                                                                                                                                                                                                                                                                                                                                                                                                                                                                                                                                                     |                                                                                                                                                                                                                                                                                                                                                                                                                                                                                                                                                                                                                                                                                                                                                                                                                                                                                                                                                                                                                                                                                                                                                                                                                                                                                                                                                                                                                                                                                                                                                                                                                                                                                                                                                                                                                                                                                                                                                                                                                                                                                                                                |                               |       |  |  |
| Length                                                                                                                                                                                                                                                                                                                                                                                                                                                                                                                                                                                                                                                                                                                                                                                                                                                                                                                                                                                                                                                                                                                                                                                                                                                                                                                                                                                                                                                                                                                                                                                                                                                                                                                                                                                                                                                                             | Width                                                                                                                                                                                                                                                                                                                                                                                                                                                                                                                                                                                                                                                                                                                                                                                                                                                                                                                                                                                                                                                                                                                                                                                                                                                                                                                                                                                                                                                                                                                                                                                                                                                                                                                                                                                                                                                                                                                                                                                                                                                                                                                          | Thickness                     | E     |  |  |
| 95 3/8"                                                                                                                                                                                                                                                                                                                                                                                                                                                                                                                                                                                                                                                                                                                                                                                                                                                                                                                                                                                                                                                                                                                                                                                                                                                                                                                                                                                                                                                                                                                                                                                                                                                                                                                                                                                                                                                                            | 7 7/8"                                                                                                                                                                                                                                                                                                                                                                                                                                                                                                                                                                                                                                                                                                                                                                                                                                                                                                                                                                                                                                                                                                                                                                                                                                                                                                                                                                                                                                                                                                                                                                                                                                                                                                                                                                                                                                                                                                                                                                                                                                                                                                                         | 5/8"                          | 6     |  |  |
| and the second sec | A REAL PROPERTY AND A REAL | H CONTRACTOR AND A CONTRACTOR | 147.0 |  |  |