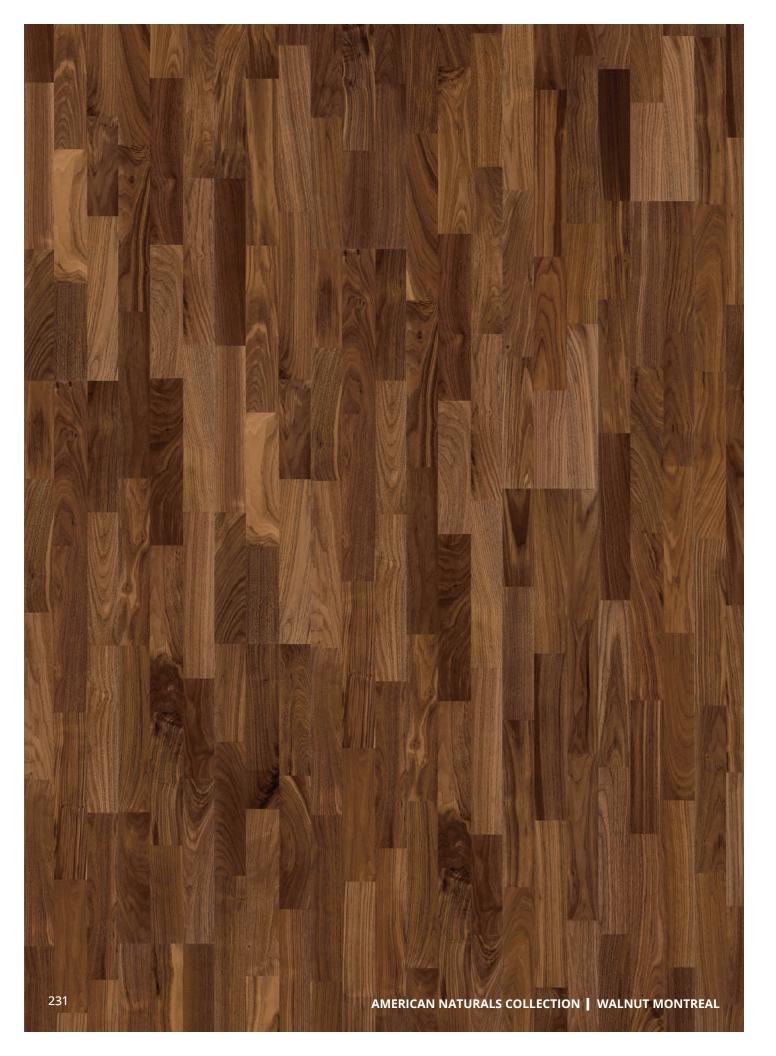

| 5/8"                          | 6     |  |  |
| and the second sec | A REAL PROPERTY AND A REAL | H CONTRACTOR AND A CONTRACTOR | 147.0 |  |  |



3-Layer Construction:

Surface layer consists of sawn strips. Solid pine fingers.



## CHERRY SAVANNAH

153N15CH50KW 0



Bottom layer of poplar veneer.



#### AMERICAN NATURALS COLLECTION

| Design:            | 3-Strip