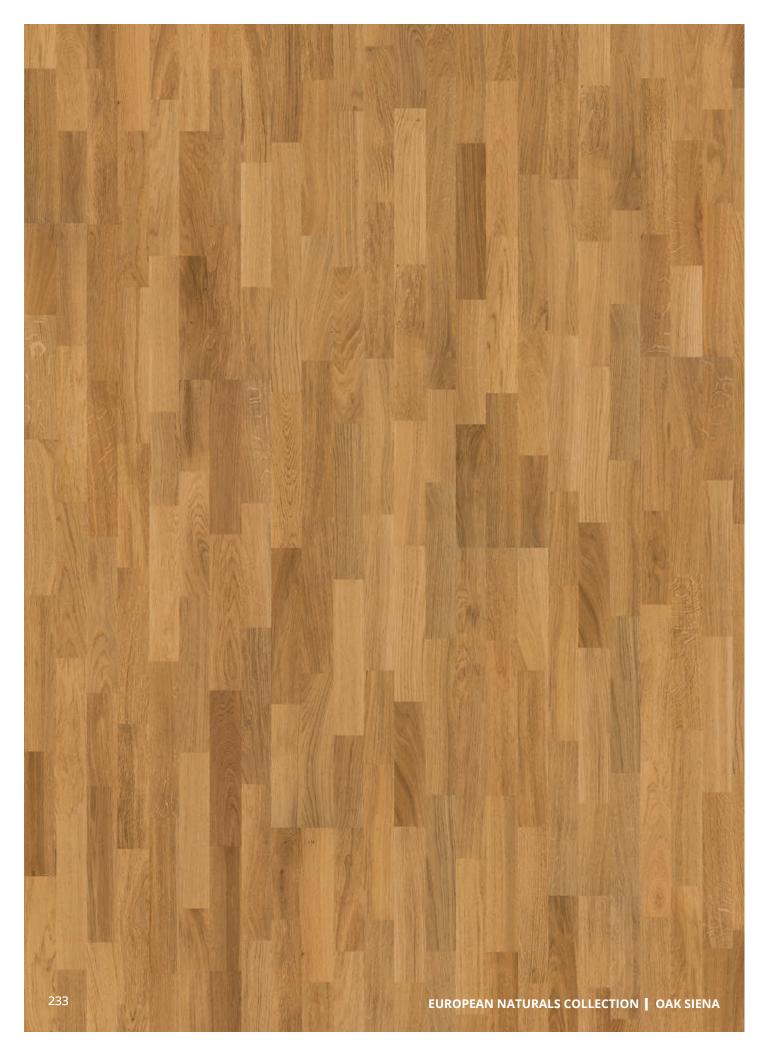

| 6     |
|                    | AND A DESCRIPTION OF A | NUMBER OF DESIGNATION OF THE OWNER OWNE | 10214 |





## WALNUT MONTREAL

153N15VA50KW 0

CLICK TO RETURN TO TABLE OF CONTENTS



#### EUROPEAN NATURALS COLLECTION

| Design:                                        | 3-Strip                                     |              |    |  |
|------------------------------------------------|---------------------------------------------|--------------|----|--|
| Features:                                      | Smooth Whi                                  | te Oak, Squa | re |  |
| Surface Treatment:                             | Silk Matte Finish<br>(UV-Cured Acrylic)     |              |    |  |
| Wear Layer:                                    | Approx. 3.5r                                | nm (1/8")    |    |  |
| Grading:                                       | Variation                                   |              |    |  |
| Joint: