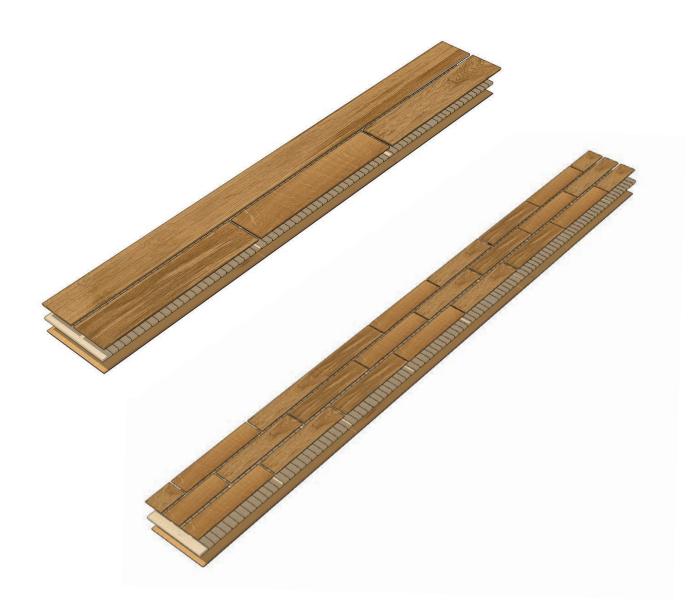

### 3-Layer Construction:

Surface layer consists of sawn strips. Solid pine fingers.

Bottom layer of poplar veneer.

| Design:                                                                                                                                                                                                                                                                                                                                                                                                                                                                                                                                                                                                                                                                                              | 2-Strip                                                                                                        |                                             |  |  |
|------------------------------------------------------------------------------------------------------------------------------------------------------------------------------------------------------------------------------------------------------------------------------------------------------------------------------------------------------------------------------------------------------------------------------------------------------------------------------------------------------------------------------------------------------------------------------------------------------------------------------------------------------------------------------------------------------|----------------------------------------------------------------------------------------------------------------|---------------------------------------------|--|--|
| Features:                                                                                                                                                                                                                                                                                                                                                                                                                                                                                                                                                                                                                                                                                            | Brushed Europe<br>Lightly Smoked,                                                                              |                                             |  |  |
| Surface Treatment:                                                                                                                                                                                                                                                                                                                                                                                                                                                                                                                                                                                                                                                                                   | Matte Finish (UV                                                                                               | -Cured Acr                                  |  |  |
| Wear Layer:                                                                                                                                                                                                                                                                                                                                                                                                                                                                                                                                                                                                                                                                                          | Approx. 3.5mm                                                                                                  | (1/8")                                      |  |  |
| Grading:                                                                                                                                                                                                                                                                                                                                                                                                                                                                                                                                                                                                                                                                                             | Lively                                                                                                         |                                             |  |  |
| Joint:                                                                                                                                                                                                                                                                                                                                                                                                                                                                                                                                                                                                                                                                                               | Woodloc <sup>®</sup> 5S                                                                                        |                                             |  |  |
| Guarantee:                                                                                                                                                                                                                                                                                                                                                                                                                                                                                                                                                                                                                                                                                           |                                                                                                                | Lifetime Structural<br>25 Year Wear Through |  |  |
| Installation:                                                                                                                                                                                                                                                                                                                                                                                                                                                                                                                                                                                                                                                                                        | Float, Glue-dowr                                                                                               | n, Nail-dow                                 |  |  |
| This product may                                                                                                                                                                                                                                                                                                                                                                                                                                                                                                                                                                                                                                                                                     | be floated over radio                                                                                          | ant heat.                                   |  |  |
|                                                                                                                                                                                                                                                                                                                                                                                                                                                                                                                                                                                                                                                                                                      |                                                                                                                |                                             |  |  |
| Length Width                                                                                                                                                                                                                                                                                                                                                                                                                                                                                                                                                                                                                                                                                         | n Thickness                                                                                                    | Boards/(                                    |  |  |
| 95 3/8" 7 7/8"                                                                                                                                                                                                                                                                                                                                                                                                                                                                                                                                                                                                                                                                                       | 5/8"                                                                                                           | 6                                           |  |  |
|                                                                                                                                                                                                                                                                                                                                                                                                                                                                                                                                                                                                                                                                                                      |                                                                                                                |                                             |  |  |
| a print with the second s | the second s | AN INCOME THE REAL                          |  |  |

## 3-Layer Construction:

Surface layer consists of sawn strips. Solid pine fingers.