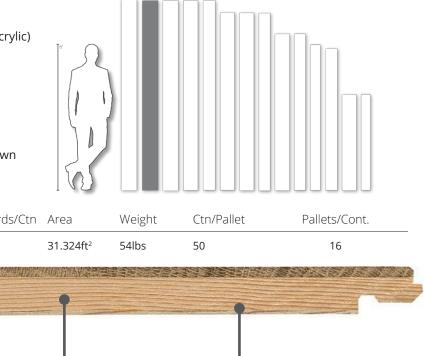

Harmony & Sand Collections

| Design:              | 2-Strip                                                    |
|----------------------|------------------------------------------------------------|
| Features:            | Brushed European Oak,<br>Stained, Square Edge              |
| Surface Treatment:   | Matte Finish (UV-Cured Acry                                |
| Wear Layer:          | Approx. 3.5mm (1/8")                                       |
| Grading:             | Variation                                                  |
|                      |                                                            |
| Joint:               | Woodloc <sup>®</sup> 5S                                    |
| Joint:<br>Guarantee: | Woodloc® 5S<br>Lifetime Structural<br>25 Year Wear Through |
|                      | Lifetime Structural                                        |
| Guarantee:           | Lifetime Structural<br>25 Year Wear Through                |

| Length  | Width  | Thickness | Boards |
|---------|--------|-----------|--------|
| 95 3/8" | 7 7/8" | 5/8"      | 6      |