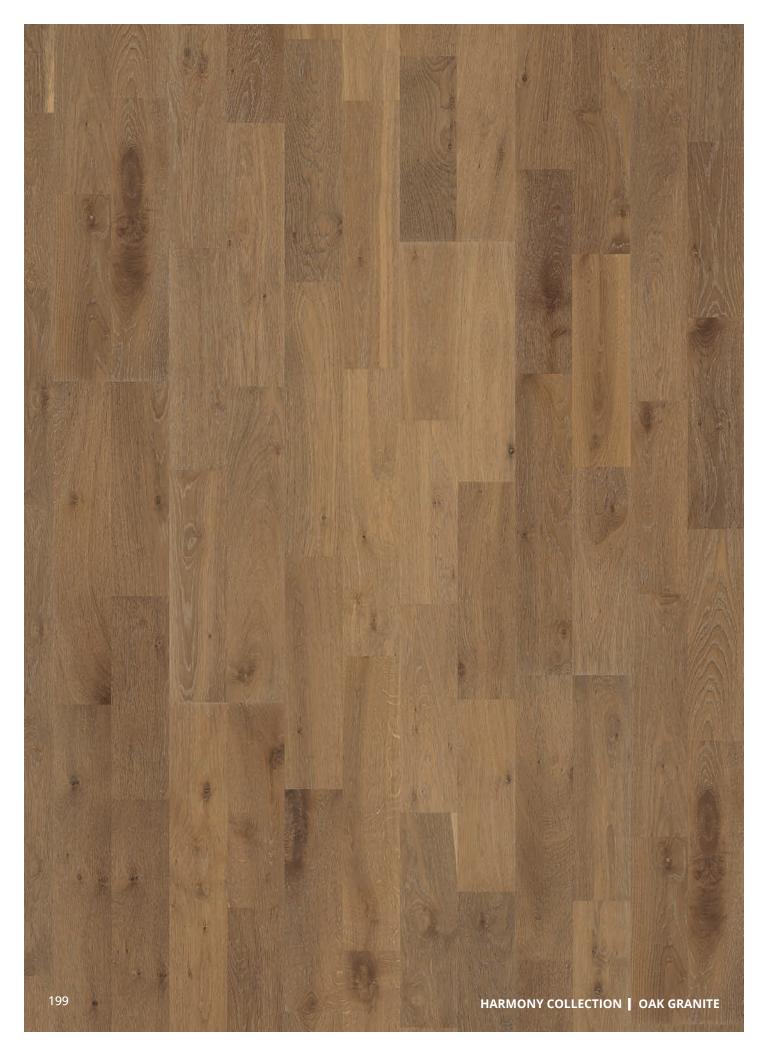

## OAK GRANITE

152N6REKGGKW 0

Bottom layer of poplar veneer.

CLICK TO RETURN TO TABLE OF CONTENTS

| Desig                  | n:         | 2-Strip           |             |             |                                         |
|------------------------|------------|-------------------|-------------|-------------|-----------------------------------------|
| Feature                |            | Brushe            |             | opean       | Oak,                                    |
|                        |            | Staine            | d, Squa     | are Edg     | ge                                      |
| Surface Treatmen       | it:        | Matte             | Finish      | (UV-Cu      | red Acr                                 |
| Wear Laye              | er:        | Approx            | k. 3.5m     | nm (1/8     | 3")                                     |
| Gradin                 | g:         | Lively            |             |             |                                         |
| Join                   | nt:        | Woodl             | oc® 5S      |             |                                         |
| Guarante               | e:         | Lifetim<br>25 Yea |             |             | ıgh                                     |
| Installatio            | n:         | Float, (          | Glue-de     | own, N      | ail-dow                                 |
| This product m         | nay be     | e floated         | over ra     | ndiant P    | neat.                                   |
|                        |            |                   |             |             |                                         |
| Length                 | Widt       | :h                | Thick       | ness        | Boards                                  |
| 95 3/8"                | 7 7/8      |                   | 5/8"        |             | 6                                       |
|                        | 100 Jan 10 |                   | No.         | Contract of | 111111111111111111111111111111111111111 |
| UTA CARTAN SUB CONTROL | Real (PD)  | ELANDEAHUA        | IN PROPERTY | OT A DECKAR | THE PARTY OF                            |