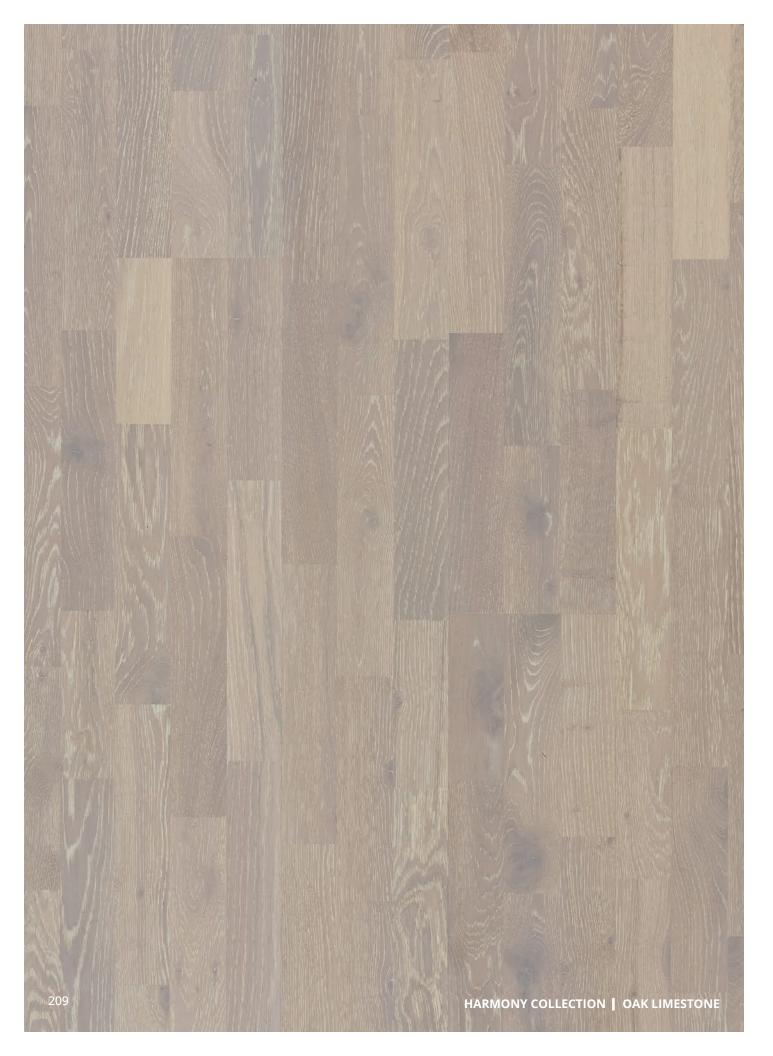

## OAK GRANITE

152N6REKGGKW 0

Bottom layer of poplar veneer.

CLICK TO RETURN TO TABLE OF CONTENTS

| Desig                  | n:         | 2-Strip           |             |             |                                         |
|------------------------|------------|-------------------|-------------|-------------|-----------------------------------------|
| Feature                |            | Brushe            |             | opean       | Oak,                                    |
|                        |            | Staine            | d, Squa     | are Edg     | ge                                      |
| Surface Treatmen       | it:        | Matte             | Finish      | (UV-Cu      | red Acr                                 |
| Wear Laye              | er:        | Approx            | k. 3.5m     | nm (1/8     | 3")                                     |
| Gradin                 | g:         | Lively            |             |             |                                         |
| Join                   | nt:        | Woodl             | oc® 5S      |             |                                         |
| Guarante               | e:         | Lifetim<br>25 Yea |             |             | ıgh                                     |
| Installatio            | n:         | Float, (          | Glue-de     | own, N      | ail-dow                                 |
| This product m         | nay be     | e floated         | over ra     | ndiant P    | neat.                                   |
|                        |            |                   |             |             |                                         |
| Length                 | Widt       | :h                | Thick       | ness        | Boards                                  |
| 95 3/8"                | 7 7/8      |                   | 5/8"        |             | 6                                       |
|                        | 100 Jan 10 |                   | No.         | Contract of | 111111111111111111111111111111111111111 |
| UTA CARTAN SUB CONTROL | Real (PD)  | ELANDEAHUA        | IN PROPERTY | OT A DECKAR | THE PARTY OF                            |