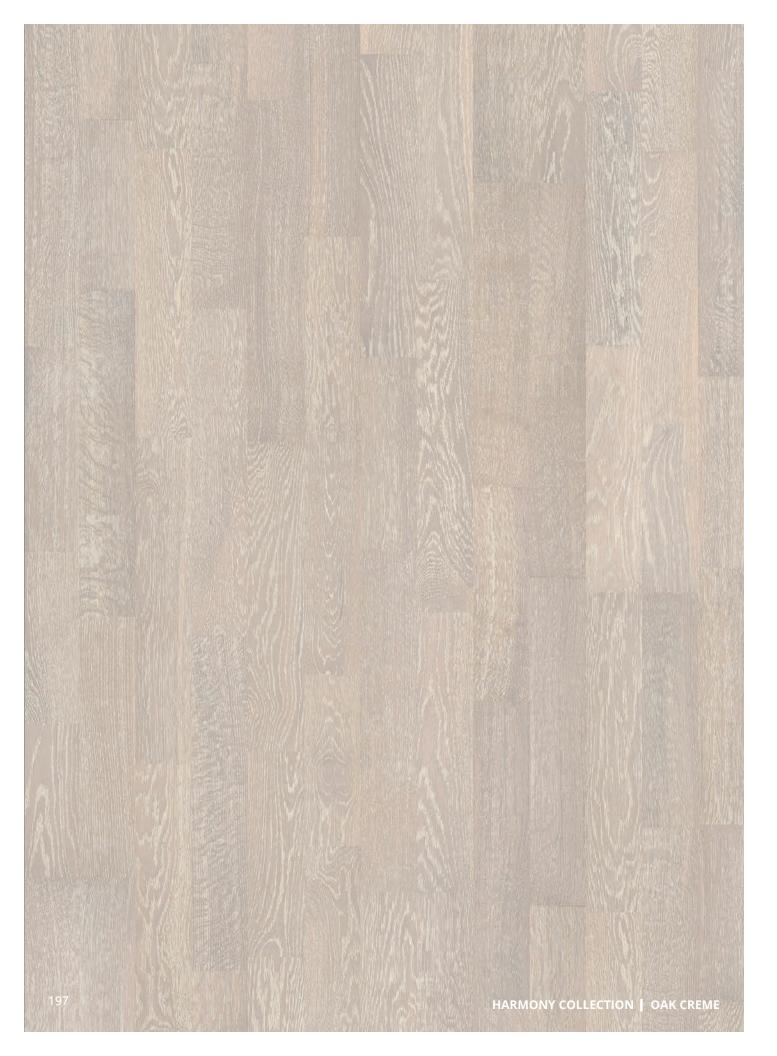

**OAK CIRRUS** 





# HARMONY & SAND COLLECTIONS

Harmony: the comfort of home, with its warm, nurturing atmosphere. A place to retreat, awash with mellow tones that calm the body and soul. The subtle, rich tones of Kährs Harmony and Sand Collections are designed to complement all interior styles and to create a sense of well-being.



Harmony & Sand Collections



| Design:              | 2-Strip                                                    |
|----------------------|------------------------------------------------------------|
| Features:            | Brushed European Oak,<br>Stained, Square Edge              |
| Surface Treatment:   | Matte Finish (UV-Cured Acry                                |
| Wear Layer:          | Approx. 3.5mm (1/8")                                       |
| Grading:             | Variation                                                  |
|                      |                                                            |
| Joint:               | Woodloc <sup>®</sup> 5S                                    |
| Joint:<br>Guarantee: | Woodloc® 5S<br>Lifetime Structural<br>25 Year Wear Through |
|                      |