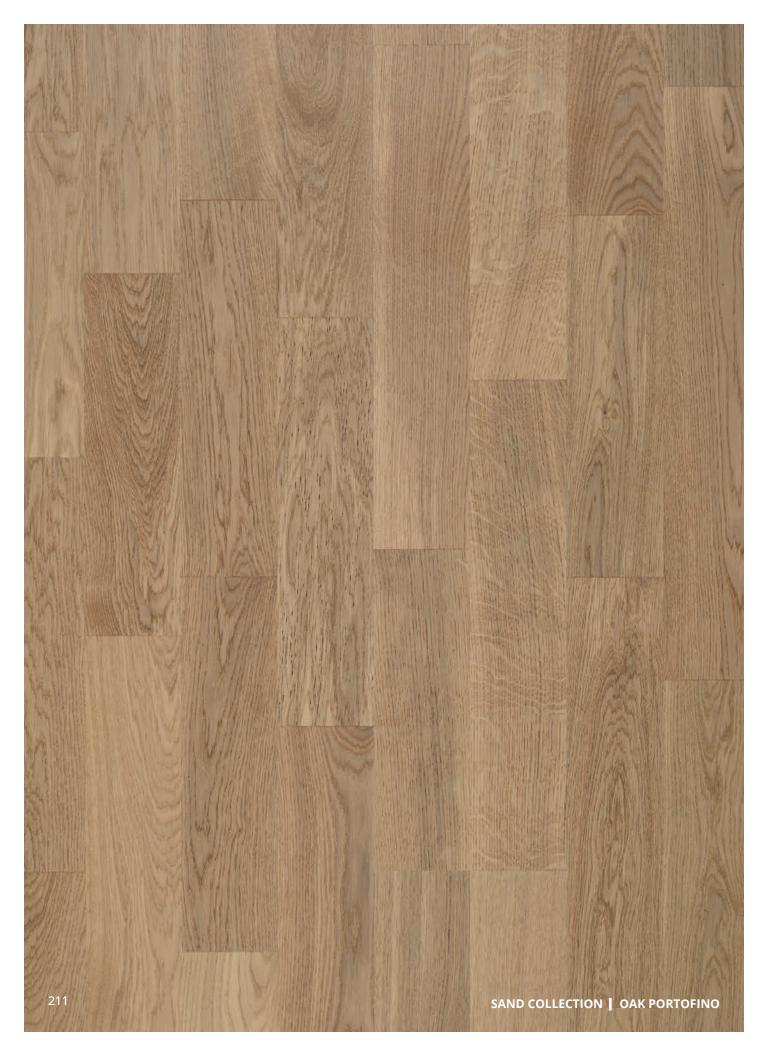

# SAND COLLECTION

| Design:                       | 2-Strip                                     |                            |     |  |  |
|-------------------------------|---------------------------------------------|----------------------------|-----|--|--|
| Features:                     | European<br>Edge, Smo                       | Oak, Stained, S<br>ooth    | Squ |  |  |
| urface Treatment:             | Matte Fini                                  | Matte Finish (UV-Cured Acr |     |  |  |
| Wear Layer:                   | Approx. 3                                   | .5mm (1/8")                |     |  |  |
| Grading:                      | Variation                                   |                            |     |  |  |
| Joint:                        | Woodloc®                                    | 5S                         |     |  |  |
| Guarantee:                    | Lifetime Structural<br>25 Year Wear Through |                            |     |  |  |
| Installation:                 | Float, Glue                                 | e-down, Nail-do            | owr |  |  |
| This product may              | be floated ove                              | er radiant heat.           |     |  |  |
| Length                        | Width                                       | Thickness                  | В   |  |  |
| 95 3/8"                       | 7 7/8"                                      | 5/8"                       | 6   |  |  |
| With the second second second |                                             |                            | 制度和 |  |  |