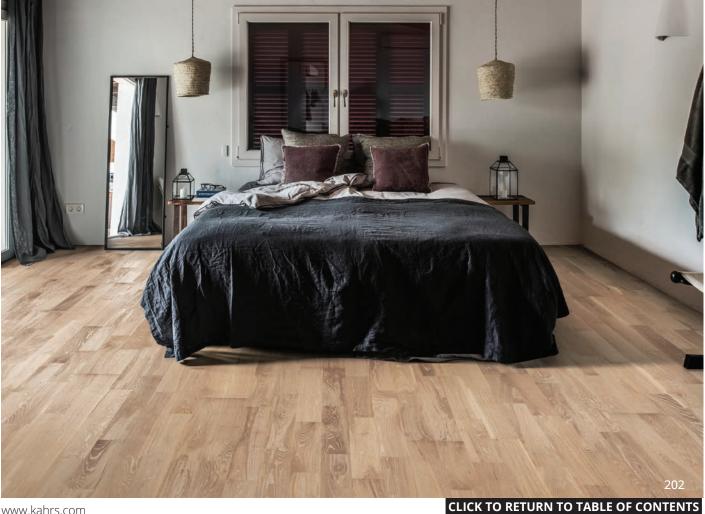

| ndiant P    | neat.                                   |
|                        |            |                   |             |             |                                         |
| Length                 | Widt       | :h                | Thick       | ness        | Boards                                  |
| 95 3/8"                | 7 7/8      |                   | 5/8"        |             | 6                                       |
|                        | 100 Jan 10 |                   | No.         | Contract of | 111111111111111111111111111111111111111 |
| UTA CARTAN SUB CONTROL | Real (PD)  | ELANDEAHUA        | IN PROPERTY | OT A DECKAR | THE PARTY OF                            |

## 3-Layer Construction:

Surface layer consists of sawn strips. Solid pine fingers.



# OAK CIRRUS

152N2BEKVVKW 0





Bottom layer of poplar veneer.



| Des                | ign:                                               | 3-Stri                                        | р              |                                          |
|--------------------|----------------------------------------------------|-----------------------------------------------|----------------|------------------------------------------|
| Features:          |                                                    | Brushed European Oak,<br>Stained, Square Edge |                |                                          |
| Surface Treatment: |                                                    | Matte                                         | e Finish (UV-0 | Cured Acry