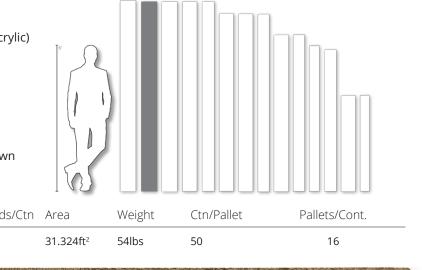

Harmony & Sand Collections

| Design:              | 2-Strip                                                    |
|----------------------|------------------------------------------------------------|
| Features:            | Brushed European Oak,<br>Stained, Square Edge              |
| Surface Treatment:   | Matte Finish (UV-Cured Acry                                |
| Wear Layer:          | Approx. 3.5mm (1/8")                                       |
| Grading:             | Variation                                                  |
|                      |                                                            |
| Joint:               | Woodloc <sup>®</sup> 5S                                    |
| Joint:<br>Guarantee: | Woodloc® 5S<br>Lifetime Structural<br>25 Year Wear Through |
|                      | Lifetime Structural                                        |
| Guarantee:           | Lifetime Structural<br>25 Year Wear Through                |