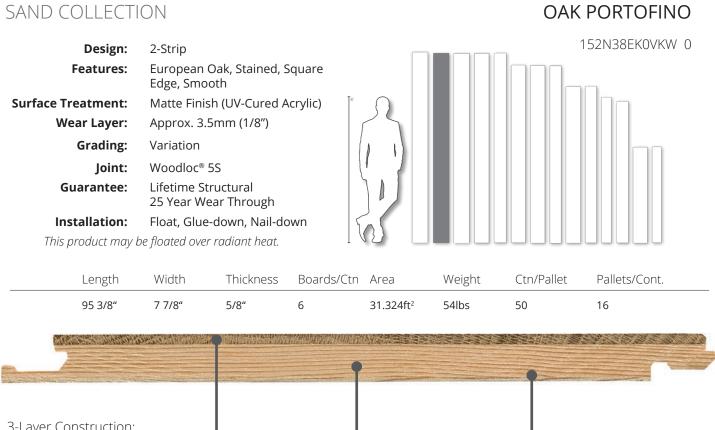

# SAND COLLECTION

| Design:                       | 2-Strip                                     |                            |     |  |  |
|-------------------------------|---------------------------------------------|----------------------------|-----|--|--|
| Features:                     | European<br>Edge, Smo                       | Oak, Stained, S<br>ooth    | Squ |  |  |
| urface Treatment:             | Matte Fini                                  | Matte Finish (UV-Cured Acr |     |  |  |
| Wear Layer:                   | Approx. 3                                   | .5mm (1/8")                |     |  |  |
| Grading:                      | Variation                                   |                            |     |  |  |
| Joint:                        | Woodloc®                                    | 5S                         |     |  |  |
| Guarantee:                    | Lifetime Structural<br>25 Year Wear Through |                            |     |  |  |
| Installation:                 | Float, Glue                                 | e-down, Nail-do            | owr |  |  |
| This product may              | be floated ove                              | er radiant heat.           |     |  |  |
| Length                        | Width                                       | Thickness                  | В   |  |  |
| 95 3/8"                       | 7 7/8"                                      | 5/8"                       | 6   |  |  |
| With the second second second |                                             |                            | 制度和 |  |  |