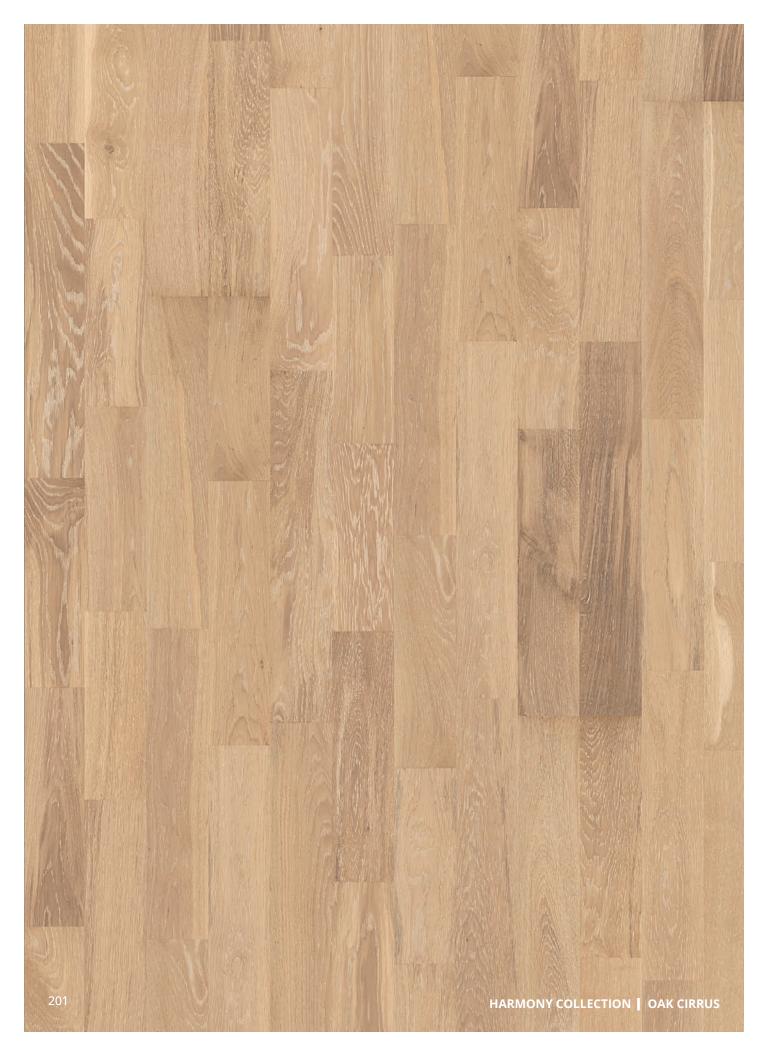

|                                                                                                                |                                             |  |  |
| a print with the second s | the second s | AN INCOME THE REAL                          |  |  |

## 3-Layer Construction:

Surface layer consists of sawn strips. Solid pine fingers.



## OAK GRANITE

152N6REKGGKW 0



Bottom layer of poplar veneer.

CLICK TO RETURN TO TABLE OF CONTENTS



| Desig                  | n:         | 2-Strip           |             |             |                                         |
|------------------------|------------|-------------------|-------------|-------------|-----------------------------------------|
| Feature                |            | Brushe            |             | opean       | Oak,                                    |
|                        |            | Staine            | d, Squa     | are Edg     | ge                                      |
| Surface Treatmen       | it:        | Matte             | Finish      | (UV-Cu      | red Acr                                 |
| Wear Laye              | er:        | Approx            | k. 3.5m     | nm (1/8     | 3")                                     |
| Gradin