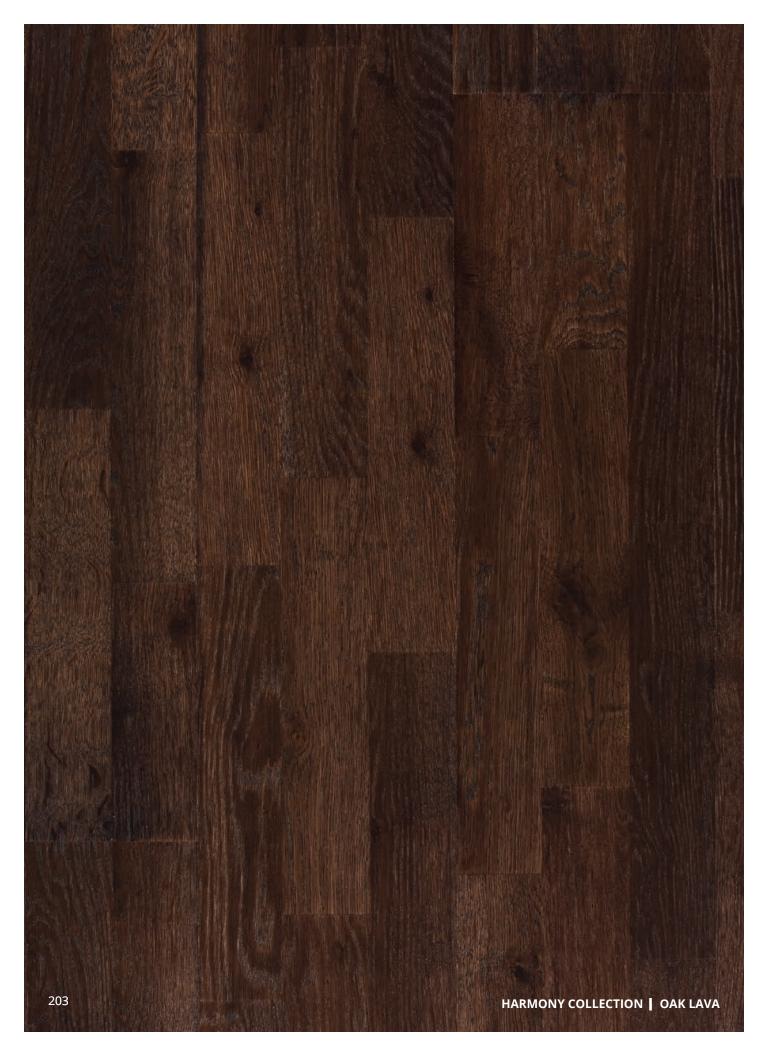

## OAK LAVA

153N6CEK1JKW 0

Bottom layer of poplar veneer.

| Design:            | 3-Strip                                       |
|--------------------|-----------------------------------------------|
| Features:          | Brushed European Oak,<br>Stained, Square Edge |
| Surface Treatment: | Matte Finish (UV-Cured Acr                    |
| Wear Layer:        | Approx. 3.5mm (1/8")                          |
| Grading:           | Lively                                        |
| Joint:             | Woodloc <sup>®</sup> 5S                       |
| Guarantee:         | Lifetime Structural<br>25 Year Wear Through   |
| Installation:      | Float, Glue-down, Nail-dow                    |
| This product may b | e floated over radiant heat.                  |