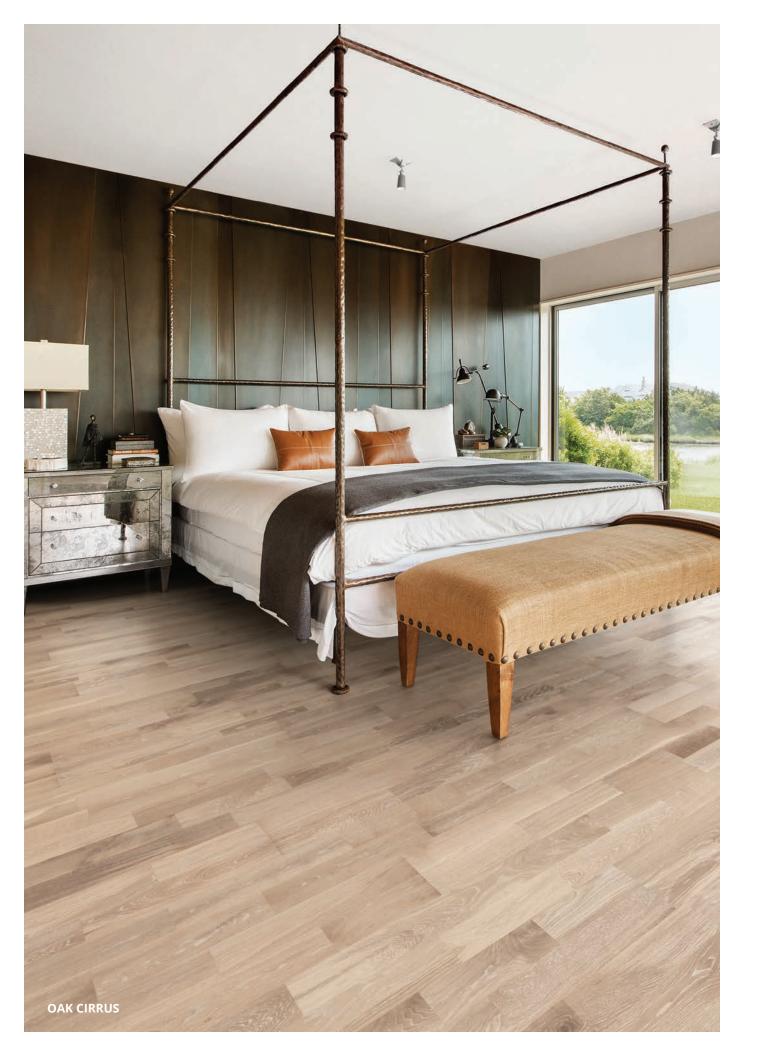

**OAK CIRRUS** 





# HARMONY & SAND COLLECTIONS

Harmony: the comfort of home, with its warm, nurturing atmosphere. A place to retreat, awash with mellow tones that calm the body and soul. The subtle, rich tones of Kährs Harmony and Sand Collections are designed to complement all interior styles and to create a sense of well-being.



Harmony & Sand Collections



| Design:              | 2-Strip                                                    |
|----------------------|------------------------------------------------------------|
| Features:            | Brushed European Oak,<br>Stained, Square Edge              |
| Surface Treatment:   | Matte Finish (UV-Cured Acry                                |
| Wear Layer:          | Approx. 3.5mm (1/8")                                       |
| Grading: