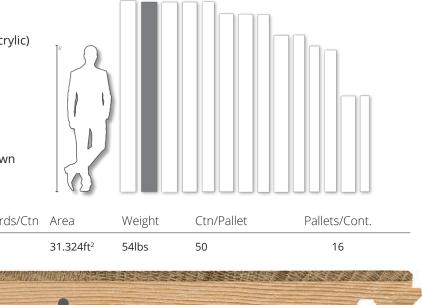

Harmony & Sand Collections

| Design:              | 2-Strip                                                    |
|----------------------|------------------------------------------------------------|
| Features:            | Brushed European Oak,<br>Stained, Square Edge              |
| Surface Treatment:   | Matte Finish (UV-Cured Acry                                |
| Wear Layer:          | Approx. 3.5mm (1/8")                                       |
| Grading:             | Variation                                                  |
|                      |                                                            |
| Joint:               | Woodloc <sup>®</sup> 5S                                    |
| Joint:<br>Guarantee: | Woodloc® 5S<br>Lifetime Structural<br>25 Year Wear Through |
|                      | Lifetime Structural                                        |
| Guarantee:           | Lifetime Structural<br>25 Year Wear Through                |

| Length  | Width  | Thickness | Boards |
|---------|--------|-----------|--------|
| 95 3/8" | 7 7/8" | 5/8"      | 6      |