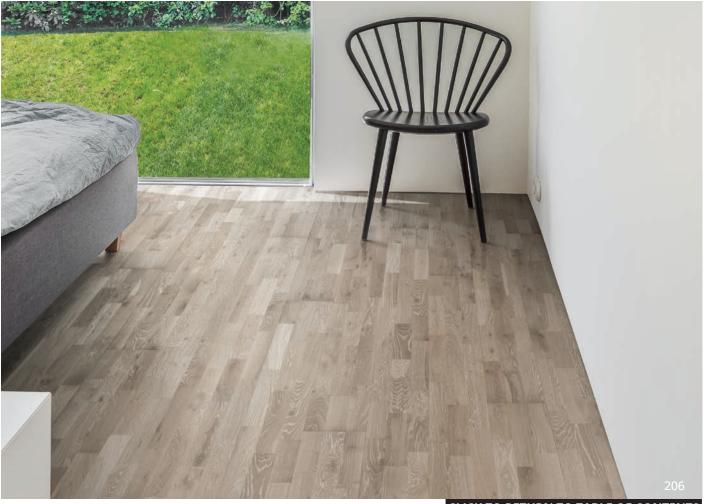

# OAK CIRRUS

152N2BEKVVKW 0

Bottom layer of poplar veneer.

| Des                | ign:                                               | 3-Stri                                        | р              |                                          |
|--------------------|----------------------------------------------------|-----------------------------------------------|----------------|------------------------------------------|
| Features:          |                                                    | Brushed European Oak,<br>Stained, Square Edge |                |                                          |
| Surface Treatment: |                                                    | Matte                                         | e Finish (UV-0 | Cured Acry                               |
| Wear La            | yer:                                               | Appr                                          | ox. 3.5mm (1   | /8")                                     |
| Grad               | ing:                                               | Lively                                        | /              |                                          |
| Jo                 | Joint: Woodloc <sup>®</sup> 5S                     |                                               |                |                                          |
| Guarant            | antee: Lifetime Structural<br>25 Year Wear Through |                                               |                |                                          |
| Installat          | ion:                                               | Float,                                        | , Glue-down,   | Nail-dowi                                |
| This product       | may be                                             | e floate                                      | d over radian  | t heat.                                  |
|                    |                                                    |                                               |                |                                          |
| Length             | Width                                              | 1                                             | Thickness      | Boards/0                                 |
| 95 3/8"            | 7 7/8"                                             |                                               | 5/8"           | 6                                        |
|                    |                                                    | AND INCOME.                                   |                | 2-1-1-1-1-0-0-0-0-0-0-0-0-0-0-0-0-0-0-0- |

### 3-Layer Construction:

Surface layer consists of sawn strips. Solid pine fingers.

www.kahrs.com