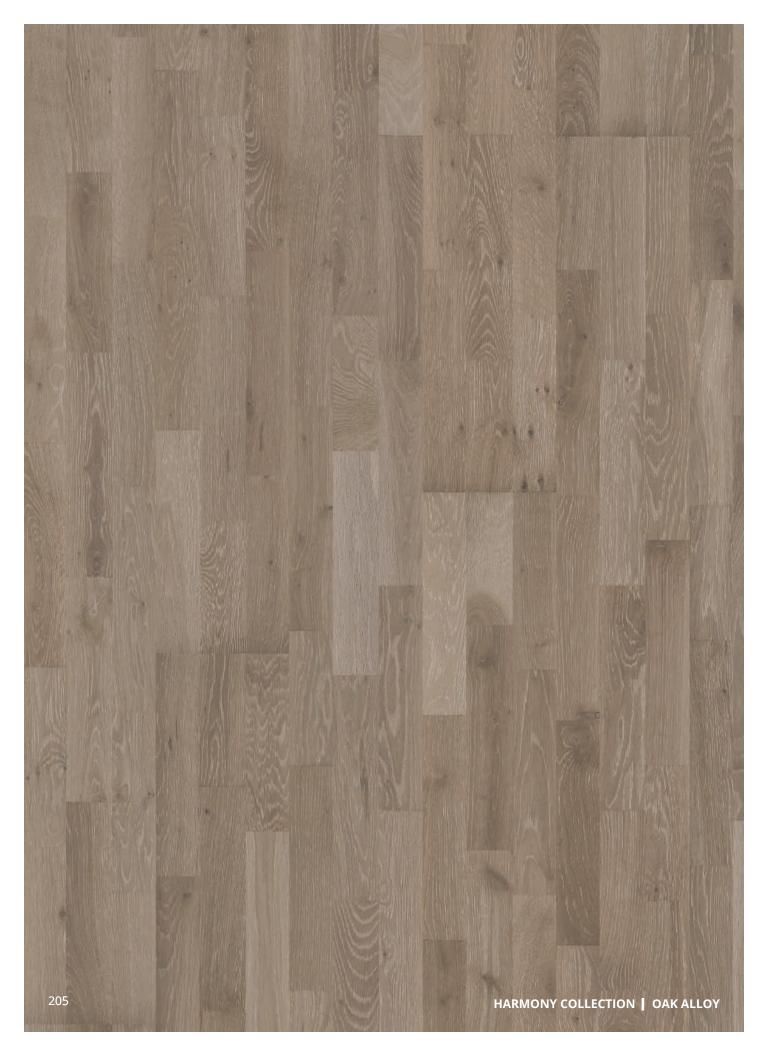

## OAK GRANITE

152N6REKGGKW 0

Bottom layer of poplar veneer.

CLICK TO RETURN TO TABLE OF CONTENTS

| Desig                  | n:         | 2-Strip           |             |             |                                         |
|------------------------|------------|-------------------|-------------|-------------|-----------------------------------------|
| Feature                |            | Brushe            |             | opean       | Oak,                                    |
|                        |            | Staine            | d, Squa     | are Edg     | ge                                      |
| Surface Treatmen       | it:        | Matte             | Finish      | (UV-Cu      | red Acr                                 |
| Wear Laye              | er:        | Approx            | k. 3.5m     | nm (1/8     | 3")                                     |
| Gradin                 | g:         | Lively            |             |             |                                         |
| Join                   | nt:        | Woodl             | oc® 5S      |             |                                         |
| Guarante               | e:         | Lifetim<br>25 Yea |             |             | ıgh                                     |
| Installatio            | n:         | Float, (          | Glue-de     | own, N      | ail-dow                                 |
| This product m         | nay be     | e floated         | over ra     | ndiant P    | neat.                                   |
|                        |            |                   |             |             |                                         |
| Length                 | Widt       | :h                | Thick       | ness        | Boards                                  |
| 95 3/8"                | 7 7/8      |                   | 5/8"        |             | 6                                       |
|                        | 100 Jan 10 |                   | No.         | Contract of | 111111111111111111111111111111111111111 |
| UTA CARTAN SUB CONTROL | Real (PD)  | ELANDEAHUA        | IN PROPERTY | OT A DECKAR | THE PARTY OF                            |