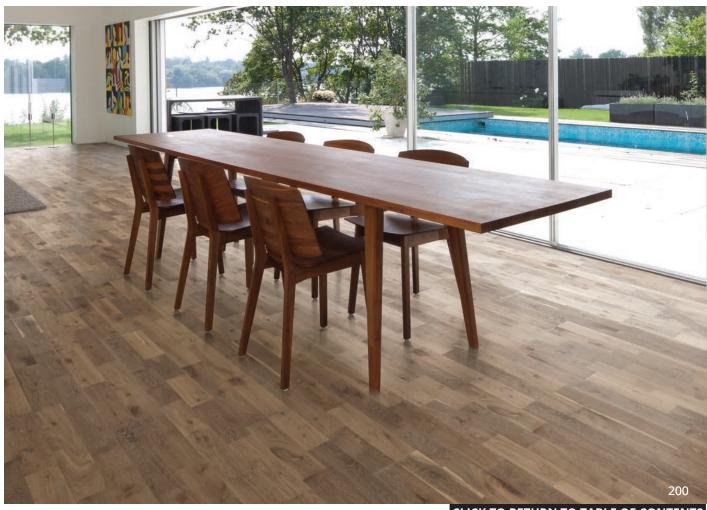

|                                                                                                                |                                             |  |  |
| a print with the second s | the second s | AN INCOME THE REAL                          |  |  |

## 3-Layer Construction:

Surface layer consists of sawn strips. Solid pine fingers.



## OAK GRANITE

152N6REKGGKW 0



Bottom layer of poplar veneer.

CLICK TO RETURN TO TABLE OF CONTENTS



| Desig                  | n:         | 2-Strip           |             |             |                                         |
|------------------------|------------|-------------------|-------------|-------------|-----------------------------------------|
| Feature                |            | Brushe            |             | opean       | Oak,                                    |
|                        |            | Staine            | d, Squa     | are Edg     | ge                                      |
| Surface Treatmen       | it:        | Matte             | Finish      | (UV-Cu      | red Acr                                 |
| Wear Laye              | er:        | Ap