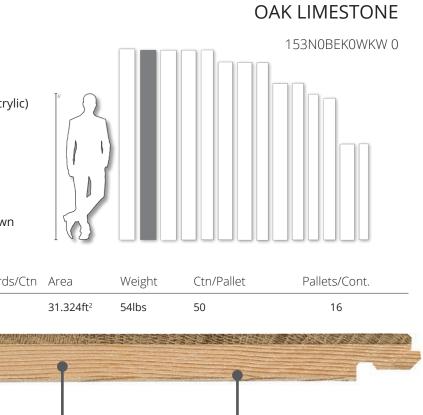

## OAK GRANITE

152N6REKGGKW 0

Bottom layer of poplar veneer.

CLICK TO RETURN TO TABLE OF CONTENTS

| Desig                  | n:         | 2-Strip           |             |             |                                         |
|------------------------|------------|-------------------|-------------|-------------|-----------------------------------------|
| Feature                |            | Brushe            |             | opean       | Oak,                                    |
|                        |            | Staine            | d, Squa     | are Edg     | ge                                      |
| Surface Treatmen       | it:        | Matte             | Finish      | (UV-Cu      | red Acr                                 |
| Wear Laye              | er:        | Approx            | k. 3.5m     | nm (1/8     | 3")                                     |
| Gradin                 | g:         | Lively            |             |             |                                         |
| Join                   | nt:        | Woodl             | oc® 5S      |             |                                         |
| Guarante               | e:         | Lifetim<br>25 Yea |             |             | ıgh                                     |
| Installatio            | n:         | Float, (          | Glue-de     | own, N      | ail-dow                                 |
| This product m         | nay be     | e floated         | over ra     | ndiant P    | neat.                                   |
|                        |            |                   |             |             |                                         |
| Length                 | Widt       | :h                | Thick       | ness        | Boards                                  |
| 95 3/8"                | 7 7/8      |                   | 5/8"        |             | 6                                       |
|                        | 100 Jan 10 |                   | No.         | Contract of | 111111111111111111111111111111111111111 |
| UTA CARTAN SUB CONTROL | Real (PD)  | ELANDEAHUA        | IN PROPERTY | OT A DECKAR | THE PARTY OF                            |