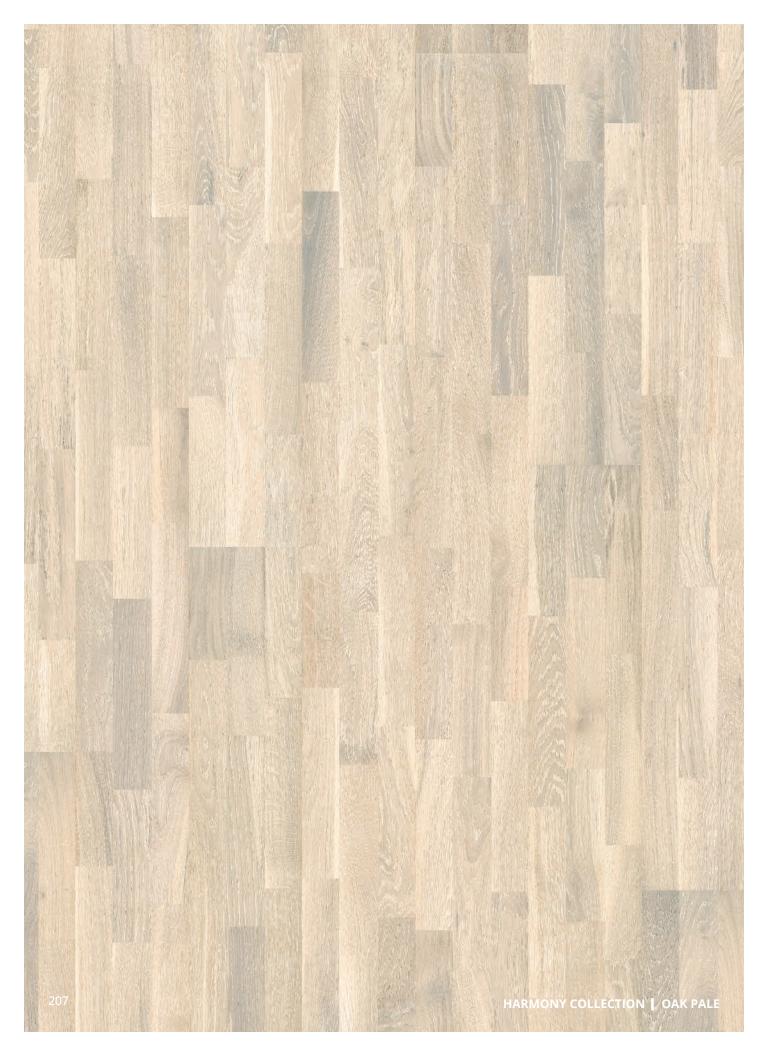

# OAK PALE

153N5BEKP1KW 0

Bottom layer of poplar veneer.

| Desigr           | n:              | 3-Strip               |                                                                                                                                                                                                                                                                                                                                                                                                                                                                                                                                                                                                                                                                                                                                                                                                                                                                                                                                                                                                                                                                                                                                                                                                                                                                                                                                                                                                                                                                                                                                                                                                                                                                                                                                                                                                                                                                                                                                                                                                                                                                                                                               |         |
|------------------|-----------------|-----------------------|-------------------------------------------------------------------------------------------------------------------------------------------------------------------------------------------------------------------------------------------------------------------------------------------------------------------------------------------------------------------------------------------------------------------------------------------------------------------------------------------------------------------------------------------------------------------------------------------------------------------------------------------------------------------------------------------------------------------------------------------------------------------------------------------------------------------------------------------------------------------------------------------------------------------------------------------------------------------------------------------------------------------------------------------------------------------------------------------------------------------------------------------------------------------------------------------------------------------------------------------------------------------------------------------------------------------------------------------------------------------------------------------------------------------------------------------------------------------------------------------------------------------------------------------------------------------------------------------------------------------------------------------------------------------------------------------------------------------------------------------------------------------------------------------------------------------------------------------------------------------------------------------------------------------------------------------------------------------------------------------------------------------------------------------------------------------------------------------------------------------------------|---------|
| Features         |                 | Brushed               | d European (<br>, Square Edg                                                                                                                                                                                                                                                                                                                                                                                                                                                                                                                                                                                                                                                                                                                                                                                                                                                                                                                                                                                                                                                                                                                                                                                                                                                                                                                                                                                                                                                                                                                                                                                                                                                                                                                                                                                                                                                                                                                                                                                                                                                                                                  |         |
| Surface Treatmen | t:              | Matte F               | inish (UV-Cu                                                                                                                                                                                                                                                                                                                                                                                                                                                                                                                                                                                                                                                                                                                                                                                                                                                                                                                                                                                                                                                                                                                                                                                                                                                                                                                                                                                                                                                                                                                                                                                                                                                                                                                                                                                                                                                                                                                                                                                                                                                                                                                  | red Acr |
| Wear Laye        | r:              | Approx.               | 3.5mm (1/8                                                                                                                                                                                                                                                                                                                                                                                                                                                                                                                                                                                                                                                                                                                                                                                                                                                                                                                                                                                                                                                                                                                                                                                                                                                                                                                                                                                                                                                                                                                                                                                                                                                                                                                                                                                                                                                                                                                                                                                                                                                                                                                    | ")      |
| Grading          | g:              | Lively                |                                                                                                                                                                                                                                                                                                                                                                                                                                                                                                                                                                                                                                                                                                                                                                                                                                                                                                                                                                                                                                                                                                                                                                                                                                                                                                                                                                                                                                                                                                                                                                                                                                                                                                                                                                                                                                                                                                                                                                                                                                                                                                                               |         |
| Join             | t:              | Woodlo                | c® 5S                                                                                                                                                                                                                                                                                                                                                                                                                                                                                                                                                                                                                                                                                                                                                                                                                                                                                                                                                                                                                                                                                                                                                                                                                                                                                                                                                                                                                                                                                                                                                                                                                                                                                                                                                                                                                                                                                                                                                                                                                                                                                                                         |         |
| Guarantee        | e:              |                       | Structural<br>Wear Throu                                                                                                                                                                                                                                                                                                                                                                                                                                                                                                                                                                                                                                                                                                                                                                                                                                                                                                                                                                                                                                                                                                                                                                                                                                                                                                                                                                                                                                                                                                                                                                                                                                                                                                                                                                                                                                                                                                                                                                                                                                                                                                      | gh      |
| Installation     | n:              | Float, G              | lue-down, Na                                                                                                                                                                                                                                                                                                                                                                                                                                                                                                                                                                                                                                                                                                                                                                                                                                                                                                                                                                                                                                                                                                                                                                                                                                                                                                                                                                                                                                                                                                                                                                                                                                                                                                                                                                                                                                                                                                                                                                                                                                                                                                                  | ail-dow |
| This product m   | iay be          | floated c             | over radiant h                                                                                                                                                                                                                                                                                                                                                                                                                                                                                                                                                                                                                                                                                                                                                                                                                                                                                                                                                                                                                                                                                                                                                                                                                                                                                                                                                                                                                                                                                                                                                                                                                                                                                                                                                                                                                                                                                                                                                                                                                                                                                                                | eat.    |
| Length           | Widt            | th                    | Thickness                                                                                                                                                                                                                                                                                                                                                                                                                                                                                                                                                                                                                                                                                                                                                                                                                                                                                                                                                                                                                                                                                                                                                                                                                                                                                                                                                                                                                                                                                                                                                                                                                                                                                                                                                                                                                                                                                                                                                                                                                                                                                                                     | Board   |
| 95 3/8"          | 7 7/8           | 3"                    | 5/8"                                                                                                                                                                                                                                                                                                                                                                                                                                                                                                                                                                                                                                                                                                                                                                                                                                                                                                                                                                                                                                                                                                                                                                                                                                                                                                                                                                                                                                                                                                                                                                                                                                                                                                                                                                                                                                                                                                                                                                                                                                                                                                                          | 6       |
|                  | 539 <u>7</u> 59 | anen om               |                                                                                                                                                                                                                                                                                                                                                                                                                                                                                                                                                                                                                                                                                                                                                                                                                                                                                                                                                                                                                                                                                                                                                                                                                                                                                                                                                                                                                                                                                                                                                                                                                                                                                                                                                                                                                                                                                                                                                                                                                                                                                                                               |         |
|                  | State State     | and the second second | Concession of the Party of the |         |