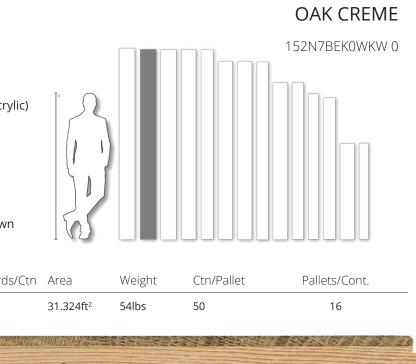

Harmony & Sand Collections

| Design:              | 2-Strip                                                    |
|----------------------|------------------------------------------------------------|
| Features:            | Brushed European Oak,<br>Stained, Square Edge              |
| Surface Treatment:   | Matte Finish (UV-Cured Acry                                |
| Wear Layer:          | Approx. 3.5mm (1/8")                                       |
| Grading:             | Variation                                                  |
|                      |                                                            |
| Joint:               | Woodloc <sup>®</sup> 5S                                    |
| Joint:<br>Guarantee: | Woodloc® 5S<br>Lifetime Structural<br>25 Year Wear Through |
|                      | Lifetime Structural                                        |
| Guarantee:           | Lifetime Structural<br>25 Year Wear Through                |

| Length  | Width  | Thickness | Boards |
|---------|--------|-----------|--------|
| 95 3/8" | 7 7/8" | 5/8"      | 6      |